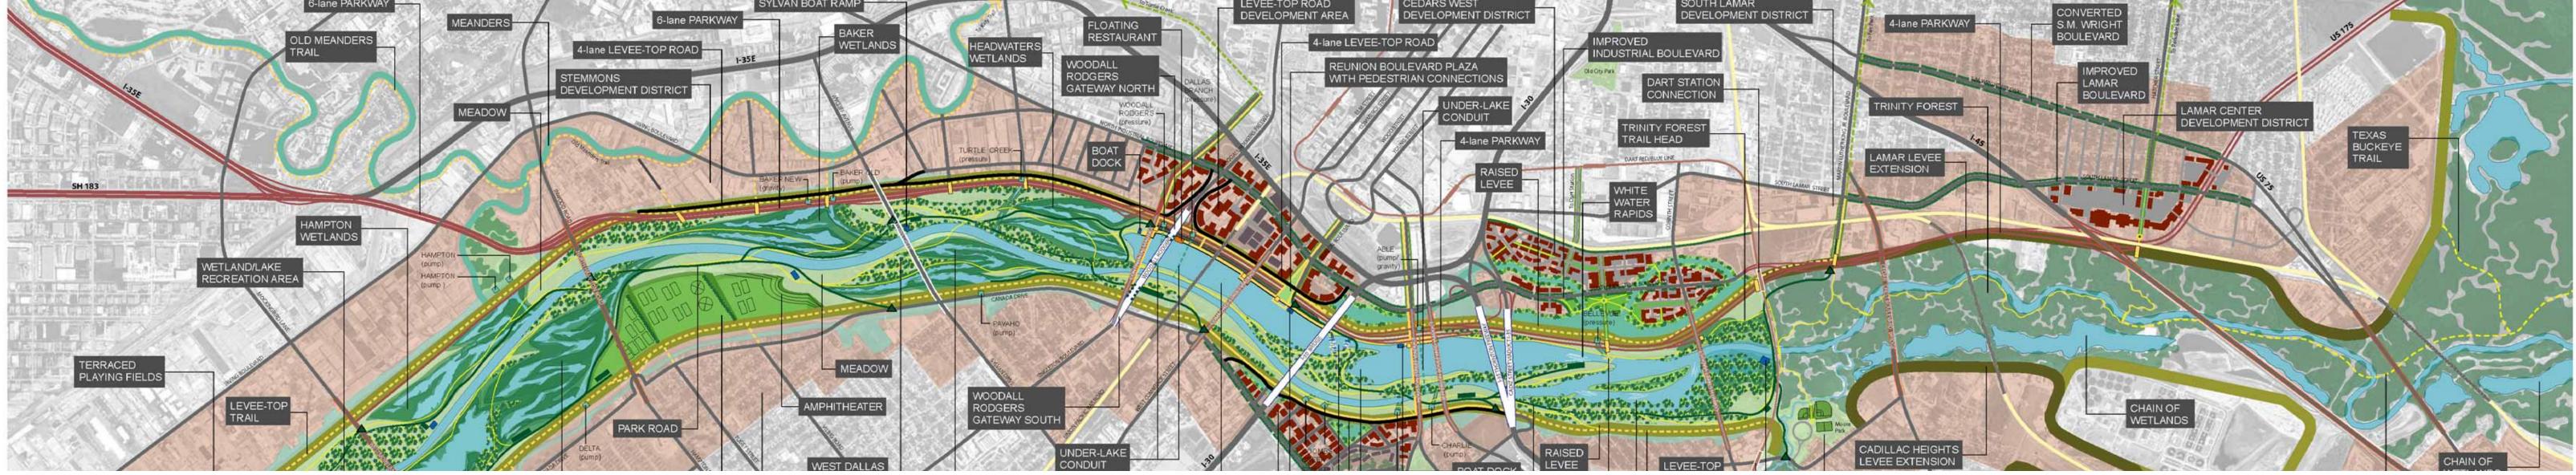

ow can all of the different uses- INDUSTRY, COMMERCIAL, RECREATION, RESIDENTIAL- positively coexist AND support environmental demands? How will these uses CHANGE in the next decade or half century? How can the site be FLEXIBLE to adjust to change?

#### **Compatibility in Industrial Sites and Recreational Hot Spots**



**Sloss Furnaces** National Historic Landmark Birmingham, AL

#### Gasworks Seattle, WA

#### **DIVERSE USES**



#### create

#### **DIVERSE OPPORTUNITIES**



### **Reveal the Hidden River**

is currently accessible to





#### CHALLENGING PLANNING QUESTIONS:

Where should we CONNECT TO THE RIVER? What BARRIERS DO WE NEED TO OVERCOME to get there? What kinds of ACCESS are needed?

How can these POINTS OF INTEREST CONNECT TO ONE ANOTHER?

#### Trinity River - Dallas, TX



#### What recreation should be included on the Lower Schuylkill? Cambridge, MA



Milwaukee, WI



#### Improving the health of the city, river and HABITAT.



## Prioritize job creation and

#### FACTS:

- THRIVE
- 68% of the underutilized





#### CHALLENGING PLANNING QUESTIONS:

#### How can we CREATE BUSINESS CLUSTERS?

#### VanDyne SuperTurbo

Fort Collins, CO - Van Dyne collaborated with the Clean Energy Lab at Colorado State University to create SuperTurbo, a supercharger that makes automotive and heavy-duty engines up to 30% more efficient. In 2011, VanDyne signed a contract for a large-scale prototype with the U.S. Army and Fort Collins was named one of Wired magazine's "Emerging Epicenters" for innovation in hi-tech industry.

#### Tastykake

Philadelphia, PA -

The 2010, LEED