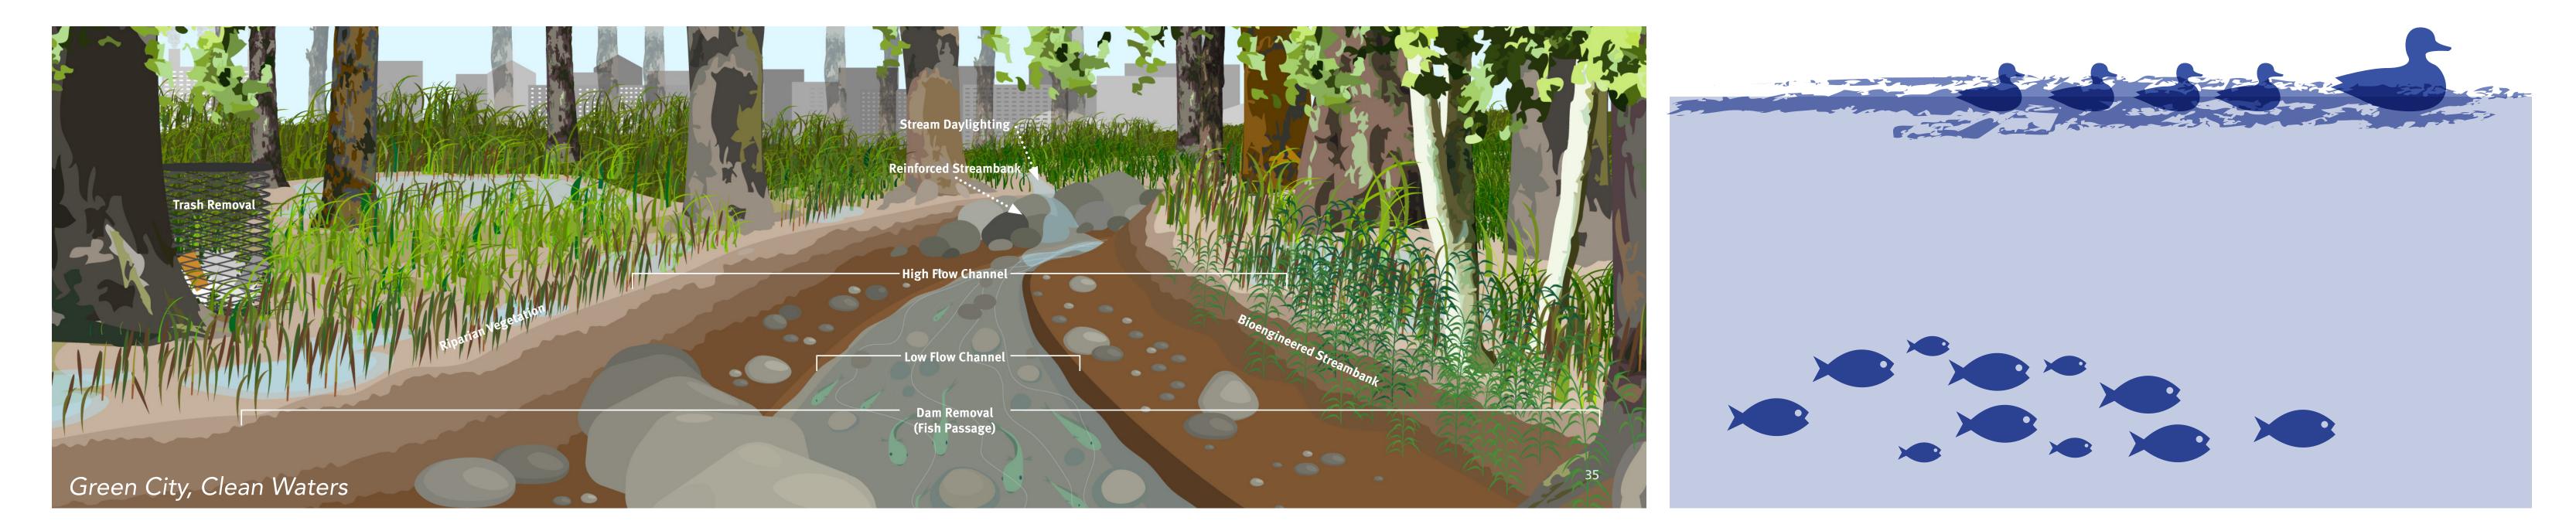

#### Improving the health of the city, river and HABITAT.

#### CHALLENGING PLANNING QUESTIONS:

How can environmental remediation SUPPORT THE OTHER GOALS of:

- An innovative and diverse economy of green industries?
- The GREEN CITY, CLEAN WATERS and Greenworks plans?
- Preservation and restoration of habitat and ecosystems?