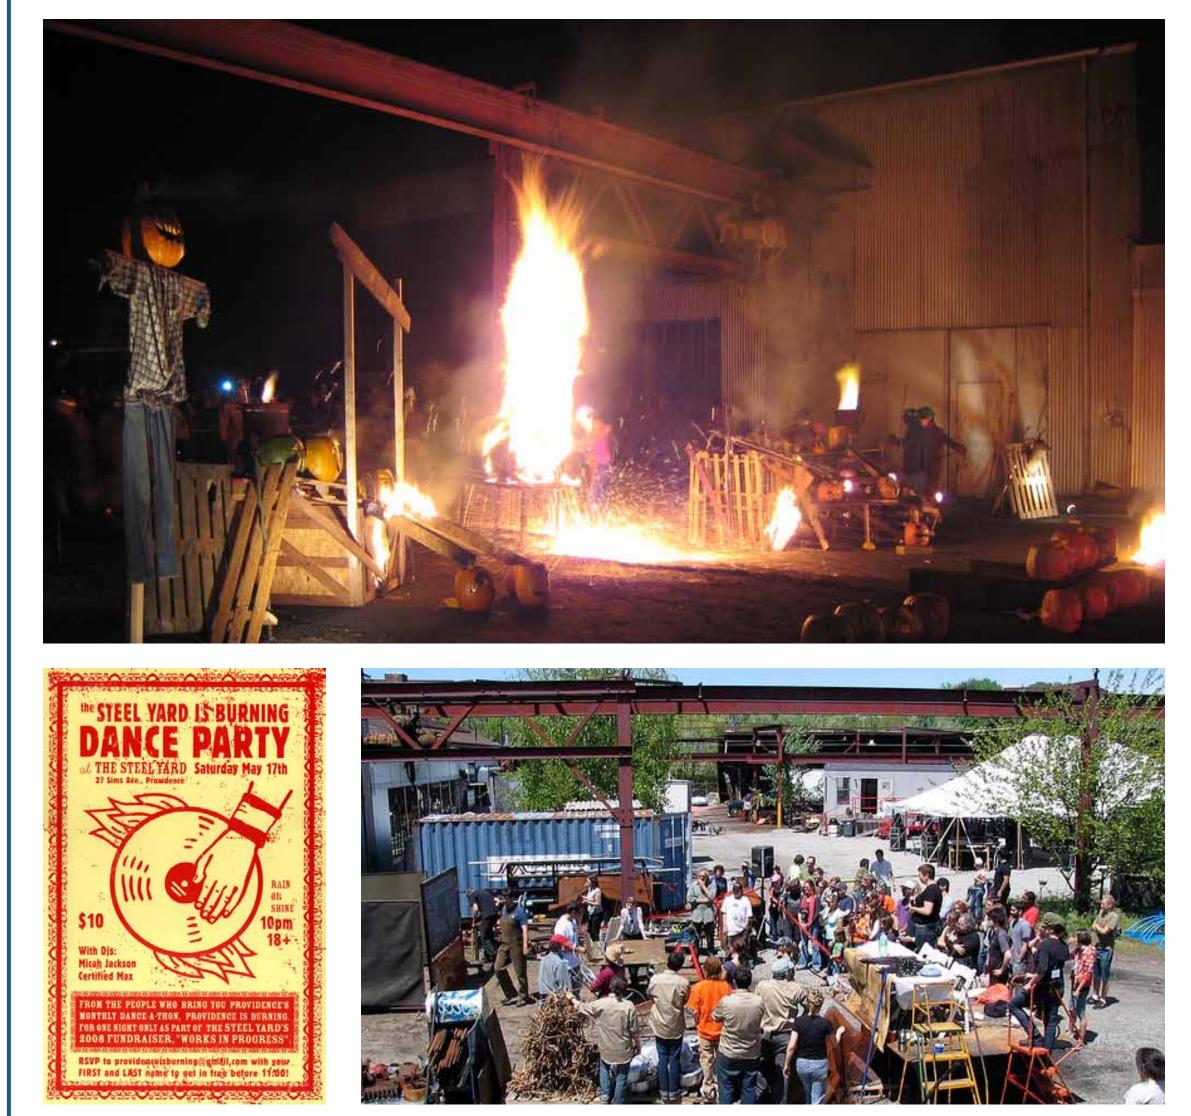

#### **Urban Outfitters & Navy Yard**

The Steel Yard

Providence, RI 3.5 Acres

Former Use: Steel Fabrication Facility

Current Use: artist work spaces, educational facilities, training program, nonprofit incubator. Benefits: catalyze community and economic development in distressed neighborhood.