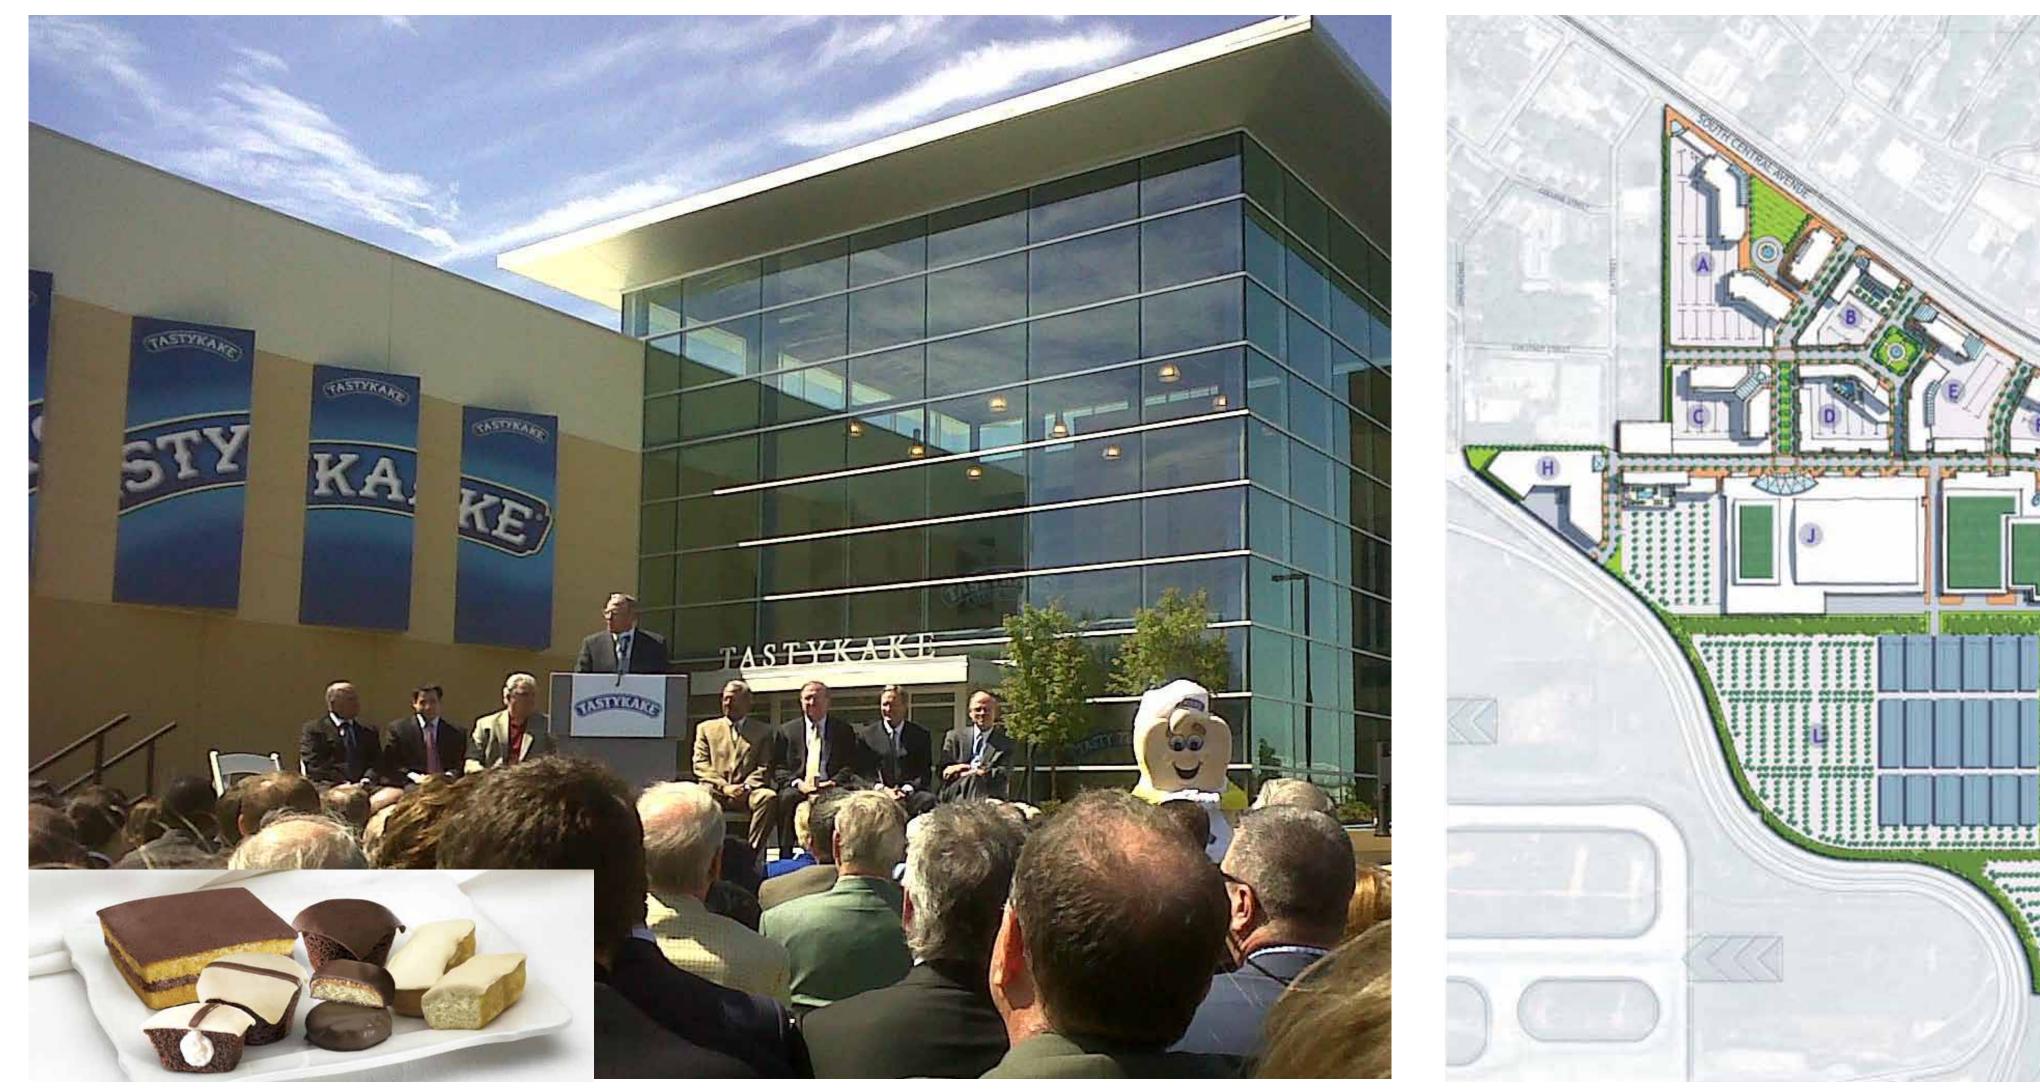

#### Tastykake

Philadelphia, PA -

The 2010, LEED-certified 345,000 s.f. "green" bakery at Navy Yard features energy efficient HVAC, water conservation, white roof, drought resistant landscaping, bike racks, solar panels, recycled building materials, and