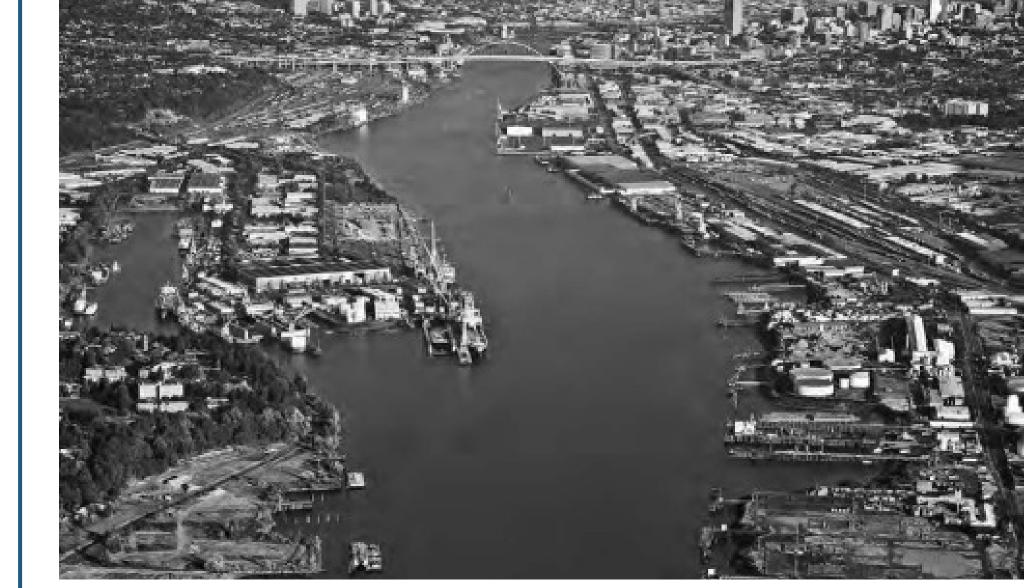

Portland, OR 10 miles Former Use: Port, industry, river bottom was a Superfund site Current Use: Port, industry, fishing and recreation Benefits: Health of river has stabilized. Fishing and other recreational uses are now possible again.