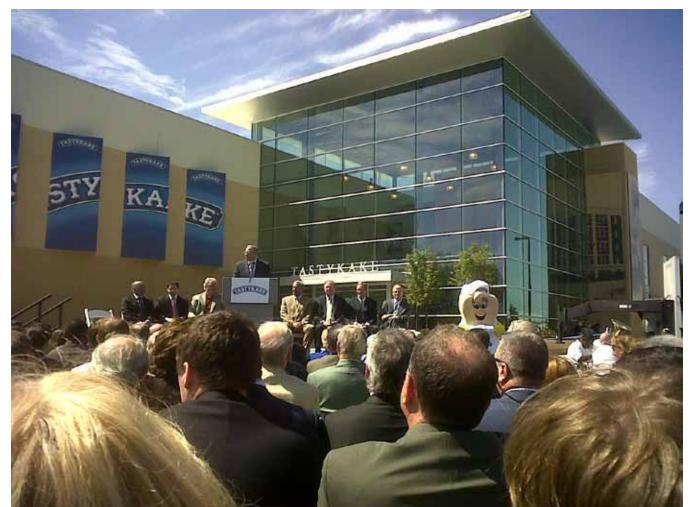

#### Tastykake

Philadelphia, PA -

The 2010, LEED-certified 345,000 s.f. "green" bakery at Navy Yard features energy efficient HVAC, water conservation, white roof, drought resistant landscaping, bike racks, solar panels, recycled building materials, and