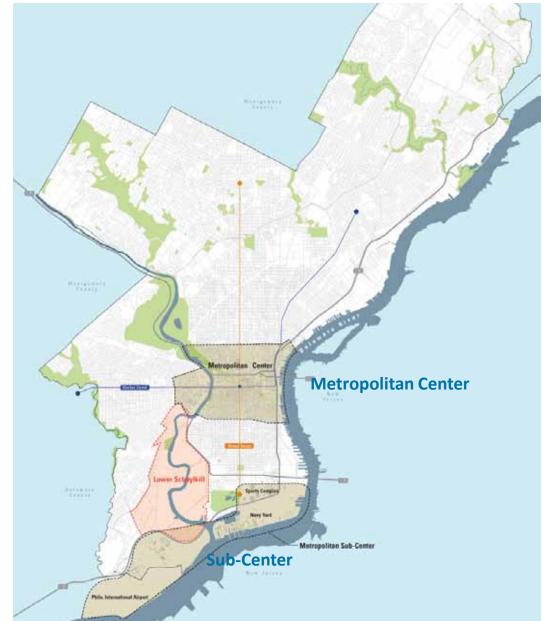

### 5- PROMOTE THE ADVANTAGES OF LOWER SCHUYLKILL'S STRATEGIC LOCATION

- -Between the Metropolitan center and Sub-center
- -Surrounded by important highway, bridge, rail and port infrastructure