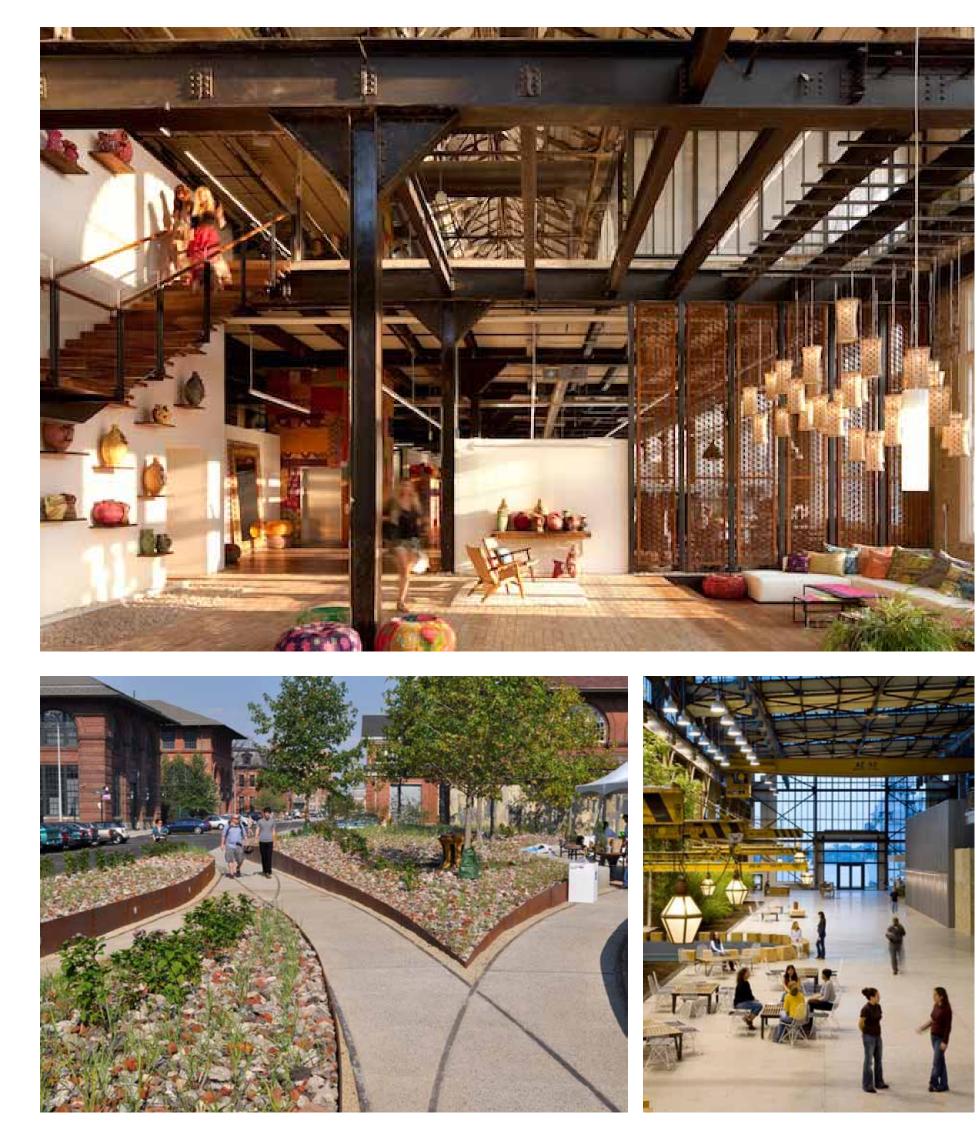

#### **Urban Outfitters & Navy Yard**

The Steel Yard

#### Willamette River

Philadelphia, PA
7 Acres
Former Use: Navy Yard, Incinerator and Landfill
Current Use: Headquarters for Urban Outfitters
Benefits: Catalyze growth- previously vacant site now has +80
companies, +5.5 million s.f. of developed space- other major
tenants now include Tasty Baking Company, Rotem, VITETTA,
Barthco International and Solar Power Plant