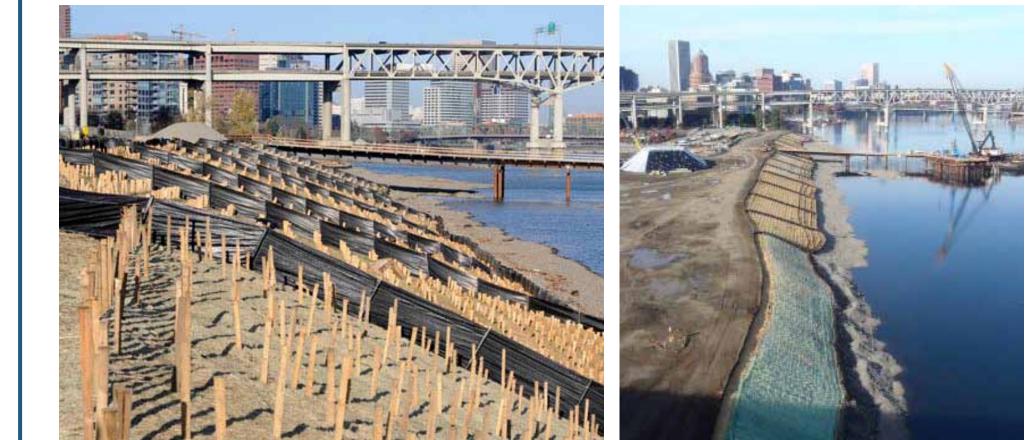

Portland, OR 10 miles Former Use: Port, industry, river bottom was a Superfund site Current Use: Port, industry, fishing and recreation Benefits: Health of river has stabilized. Fishing and other recreational uses are now possible again.