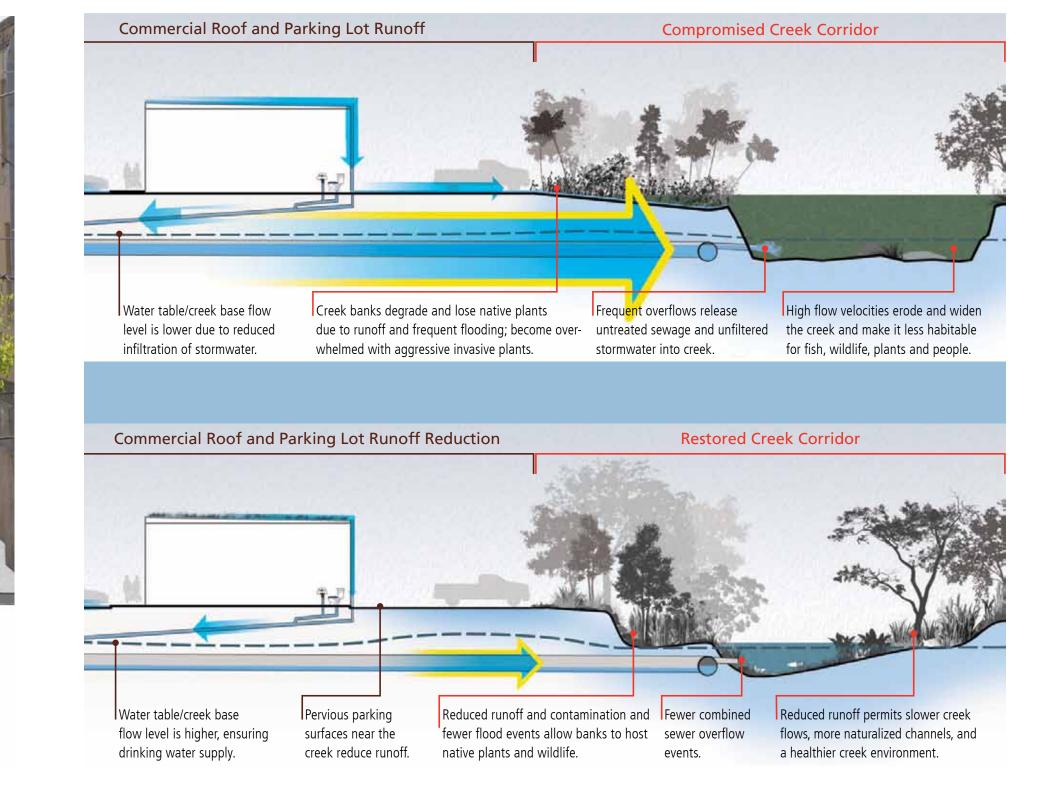

### **Restore land & water with**

FACTS:

- Philadelphia 2035: RENEW
- Over 500 acres of the site are within the 100 year floodplain

|                                                                                                                                                                                                                                                                                                                                                                                                                                                                                                                                                                                                                                                                                                                                                                                                                                                                                                                                                                                                                                                                                                                                                                                                                                                                                                                                                                                                                                                                                                                                                                                                                                                                                                                                                                                                                                                                                                                                                                                                                                                                                                                               | Market Street                  |            | Vin                    | I-676/<br>e St Expy CENTER        |
|-------------------------------------------------------------------------------------------------------------------------------------------------------------------------------------------------------------------------------------------------------------------------------------------------------------------------------------------------------------------------------------------------------------------------------------------------------------------------------------------------------------------------------------------------------------------------------------------------------------------------------------------------------------------------------------------------------------------------------------------------------------------------------------------------------------------------------------------------------------------------------------------------------------------------------------------------------------------------------------------------------------------------------------------------------------------------------------------------------------------------------------------------------------------------------------------------------------------------------------------------------------------------------------------------------------------------------------------------------------------------------------------------------------------------------------------------------------------------------------------------------------------------------------------------------------------------------------------------------------------------------------------------------------------------------------------------------------------------------------------------------------------------------------------------------------------------------------------------------------------------------------------------------------------------------------------------------------------------------------------------------------------------------------------------------------------------------------------------------------------------------|--------------------------------|------------|------------------------|-----------------------------------|
|                                                                                                                                                                                                                                                                                                                                                                                                                                                                                                                                                                                                                                                                                                                                                                                                                                                                                                                                                                                                                                                                                                                                                                                                                                                                                                                                                                                                                                                                                                                                                                                                                                                                                                                                                                                                                                                                                                                                                                                                                                                                                                                               | Chestnut Street                |            |                        |                                   |
| PHLADELPHA                                                                                                                                                                                                                                                                                                                                                                                                                                                                                                                                                                                                                                                                                                                                                                                                                                                                                                                                                                                                                                                                                                                                                                                                                                                                                                                                                                                                                                                                                                                                                                                                                                                                                                                                                                                                                                                                                                                                                                                                                                                                                                                    | Walnut Street<br>Spruce Street | UNIVERSITY | 30th Street<br>Station | John F Kennedy Blvd.<br>Market St |
| it by                                                                                                                                                                                                                                                                                                                                                                                                                                                                                                                                                                                                                                                                                                                                                                                                                                                                                                                                                                                                                                                                                                                                                                                                                                                                                                                                                                                                                                                                                                                                                                                                                                                                                                                                                                                                                                                                                                                                                                                                                                                                                     |                                |            |                        | Chestnut St                       |
| 22 nd 22 22 |                                |            |                        | Walnut St<br>Locust St            |

million gallons of rainwater each year.

# green infrastructure

#### CHALLENGING PLANNING QUESTIONS:

How can environmental remediation SUPPORT THE OTHER GOALS of:

- An innovative and diverse economy of green industries?
- The GREEN CITY, CLEAN WATERS and Greenworks plans?
- Preservation and restoration of habitat and ecosystems?