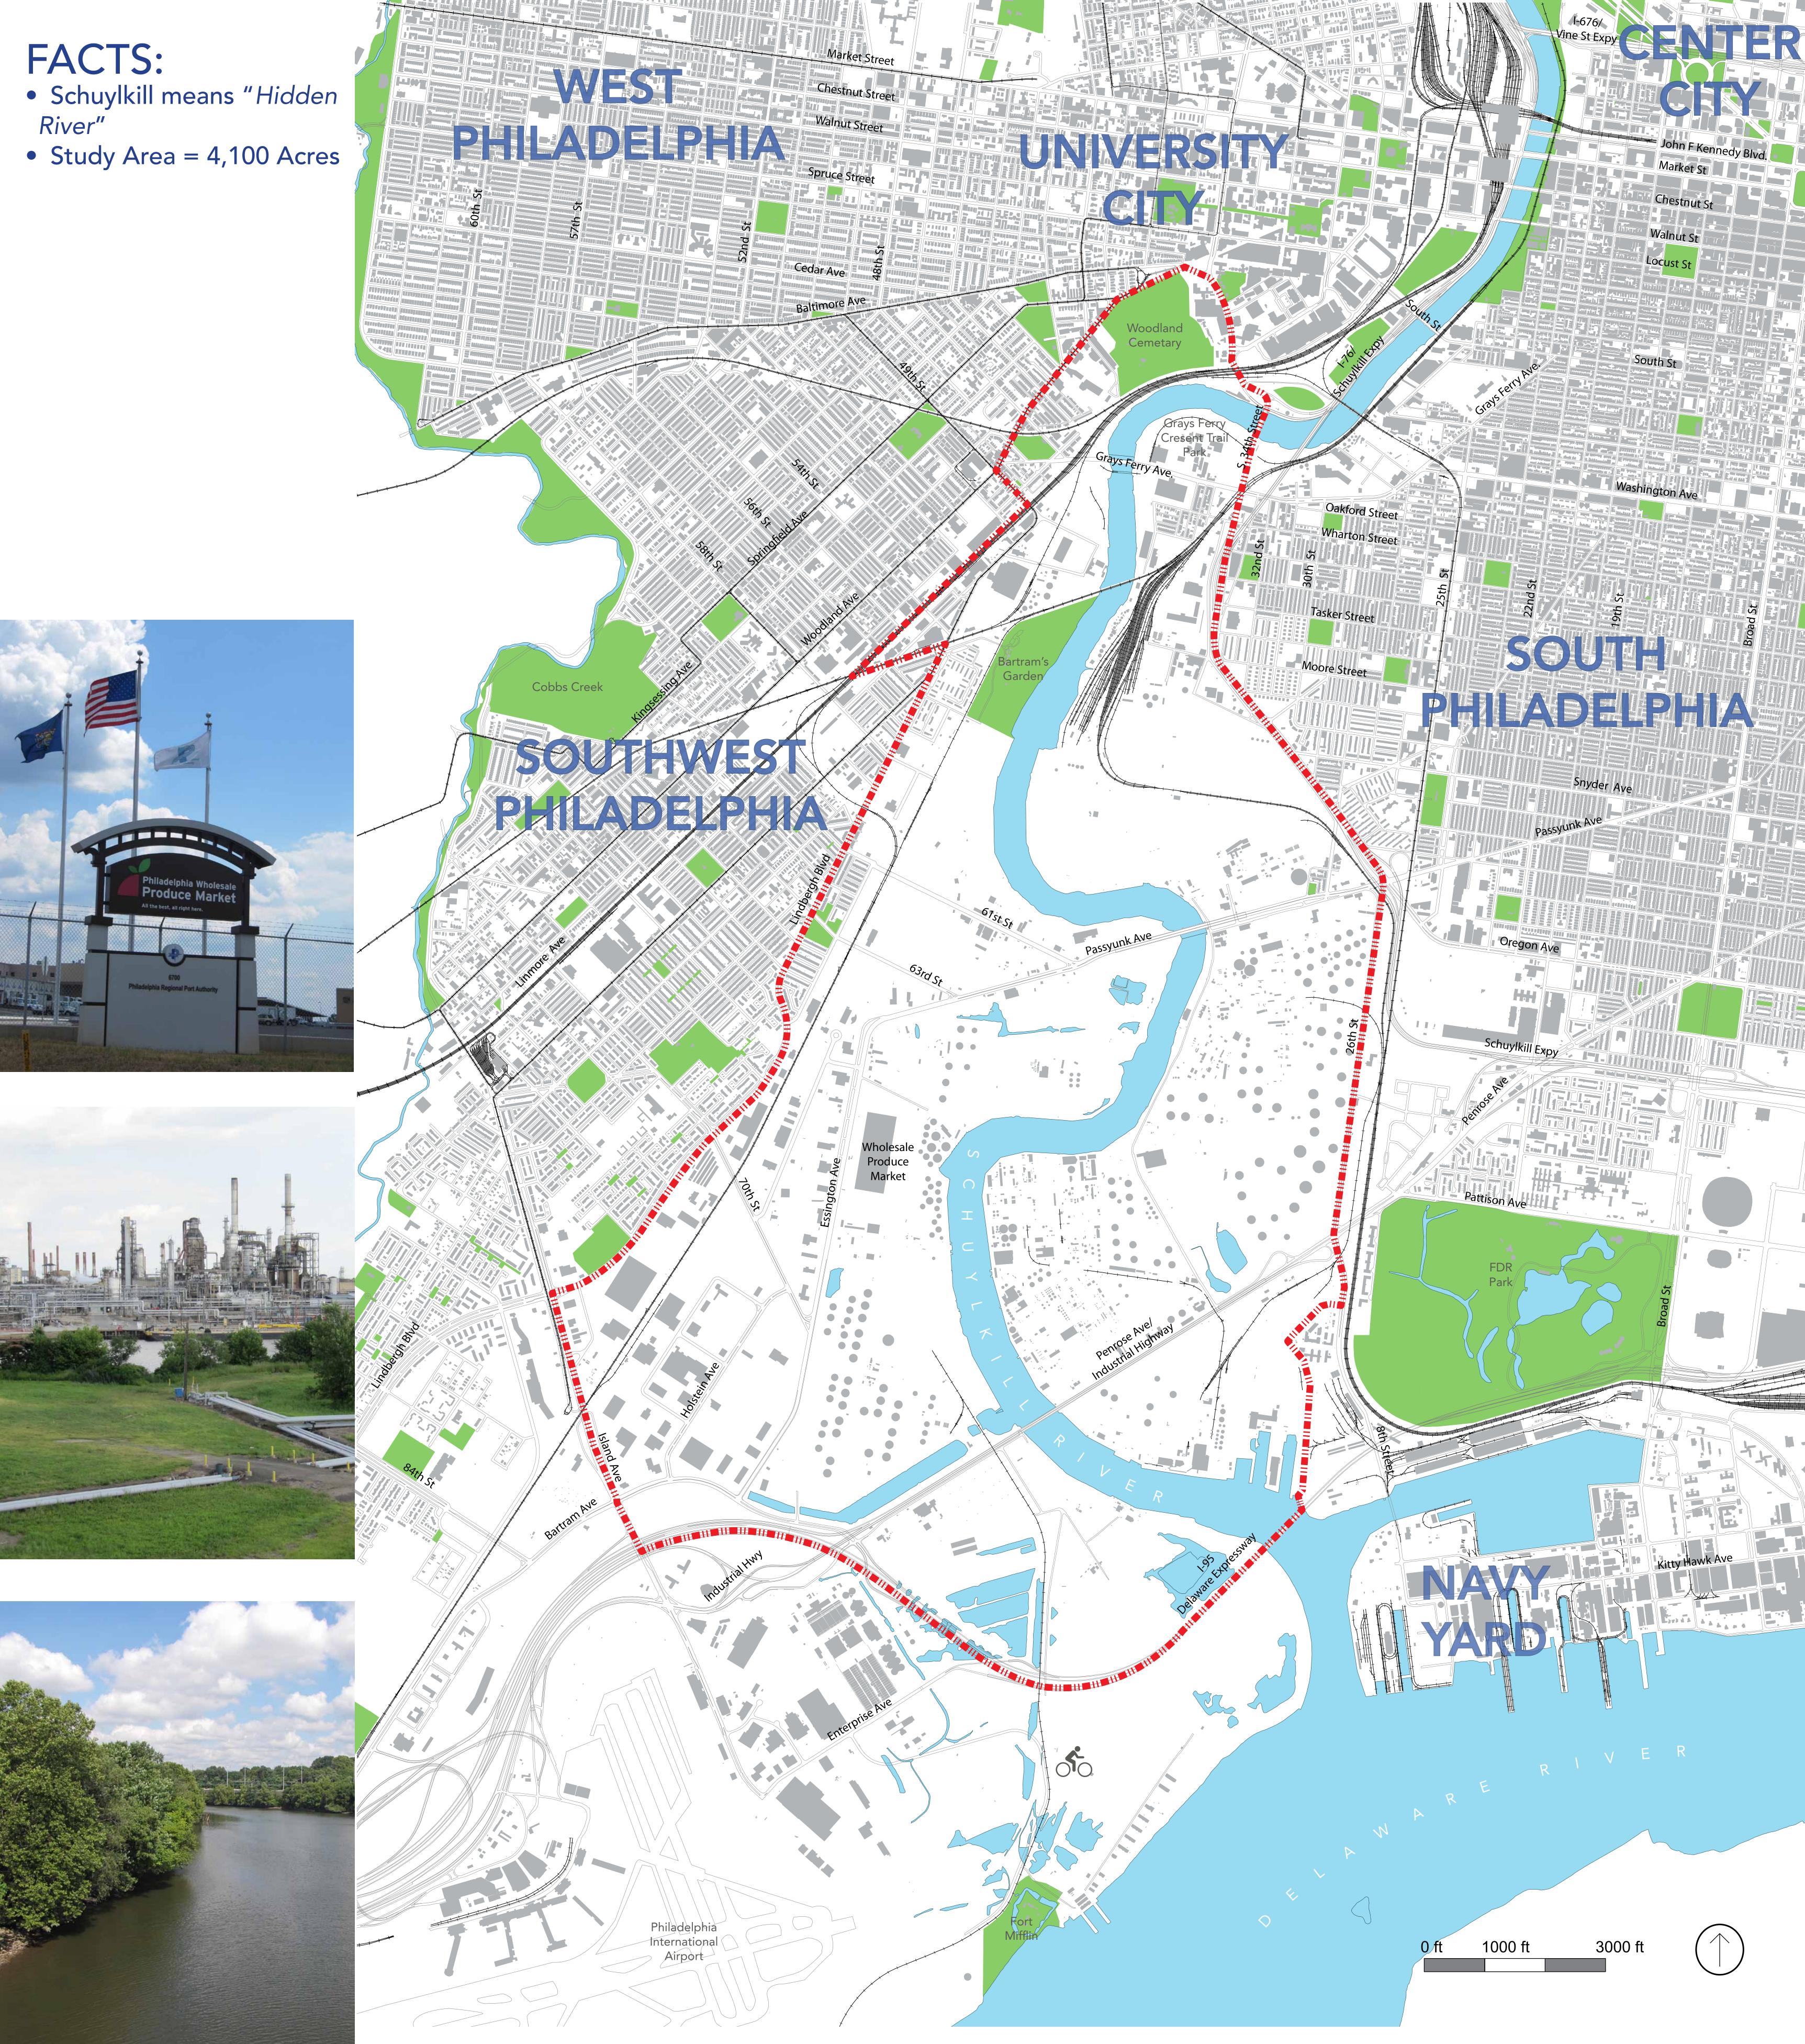

#### -68% of the City's vacant and under-utilized industrial land is in the study area -large parcel sizes

-approximately 4,100 acres

## Create an identity for the

- FACTS:

# Lower Schuylkill