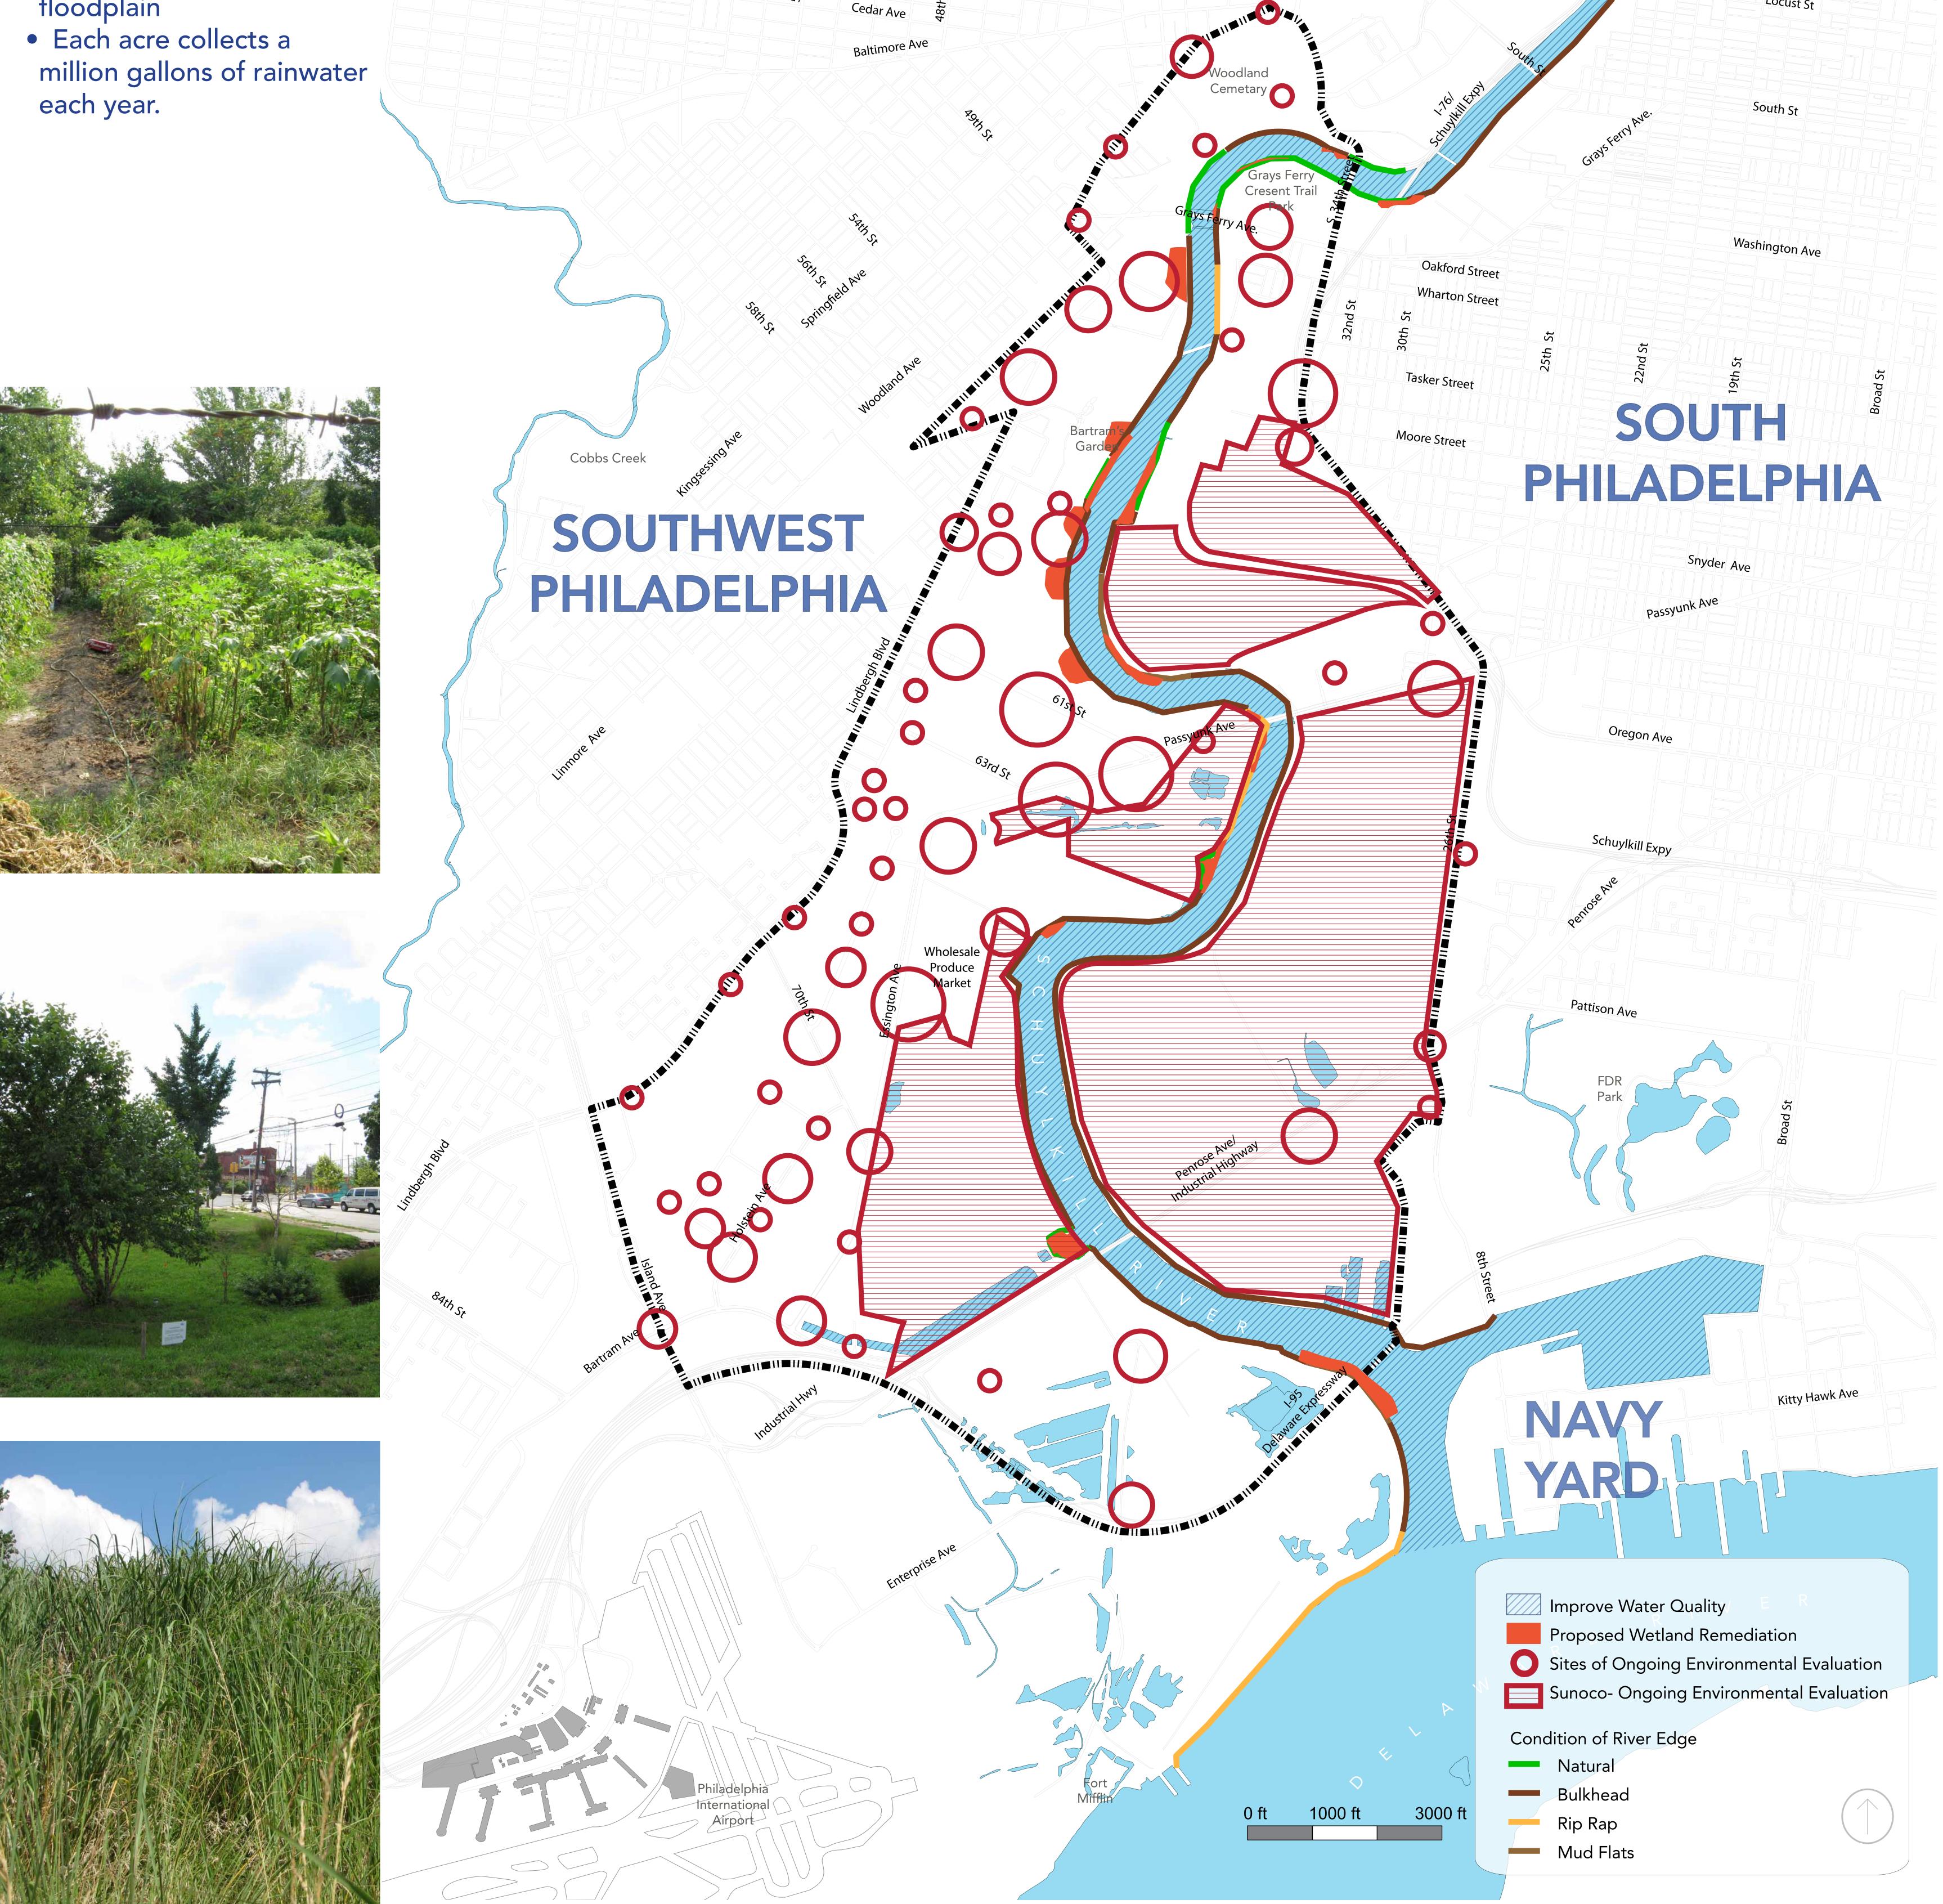

### **Restore land & water with**

FACTS:

- Philadelphia 2035: RENEW
- Over 500 acres of the site are within the 100 year floodplain

|                                                                                                                                                                                                                                                                                                                                                                                                                                                                                                                                                                                                                                                                                                                                                                                                                                                                                                                                                                                                                                                                                                                                                                                                                                                                                                                                                                                                                                                                                                                                                                                                                                                                                                                                                                                                                                                                                                                                                                                                                                                                                                                               | Market Street                  |            | Vin                    | I-676/<br>e St Expy CENTER        |
|-------------------------------------------------------------------------------------------------------------------------------------------------------------------------------------------------------------------------------------------------------------------------------------------------------------------------------------------------------------------------------------------------------------------------------------------------------------------------------------------------------------------------------------------------------------------------------------------------------------------------------------------------------------------------------------------------------------------------------------------------------------------------------------------------------------------------------------------------------------------------------------------------------------------------------------------------------------------------------------------------------------------------------------------------------------------------------------------------------------------------------------------------------------------------------------------------------------------------------------------------------------------------------------------------------------------------------------------------------------------------------------------------------------------------------------------------------------------------------------------------------------------------------------------------------------------------------------------------------------------------------------------------------------------------------------------------------------------------------------------------------------------------------------------------------------------------------------------------------------------------------------------------------------------------------------------------------------------------------------------------------------------------------------------------------------------------------------------------------------------------------|--------------------------------|------------|------------------------|-----------------------------------|
|                                                                                                                                                                                                                                                                                                                                                                                                                                                                                                                                                                                                                                                                                                                                                                                                                                                                                                                                                                                                                                                                                                                                                                                                                                                                                                                                                                                                                                                                                                                                                                                                                                                                                                                                                                                                                                                                                                                                                                                                                                                                                                                               | Chestnut Street                |            |                        |                                   |
| PHLADELPHA                                                                                                                                                                                                                                                                                                                                                                                                                                                                                                                                                                                                                                                                                                                                                                                                                                                                                                                                                                                                                                                                                                                                                                                                                                                                                                                                                                                                                                                                                                                                                                                                                                                                                                                                                                                                                                                                                                                                                                                                                                                                                                                    | Walnut Street<br>Spruce Street | UNIVERSITY | 30th Street<br>Station | John F Kennedy Blvd.<br>Market St |
| it by                                                                                                                                                                                                                                                                                                                                                                                                                                                                                                                                                                                                                                                                                                                                                                                                                                                                                                                                                                                                                                                                                                                                                                                                                                                                                                                                                                                                                                                                                                                                                                                                                                                                                                                                                                                                                                                                                                                                                                                                                                                                                     |                                |            |                        | Chestnut St                       |
| 22 nd 22 22 |                                |            |                        | Walnut St<br>Locust St            |

million gallons of rainwater each year.