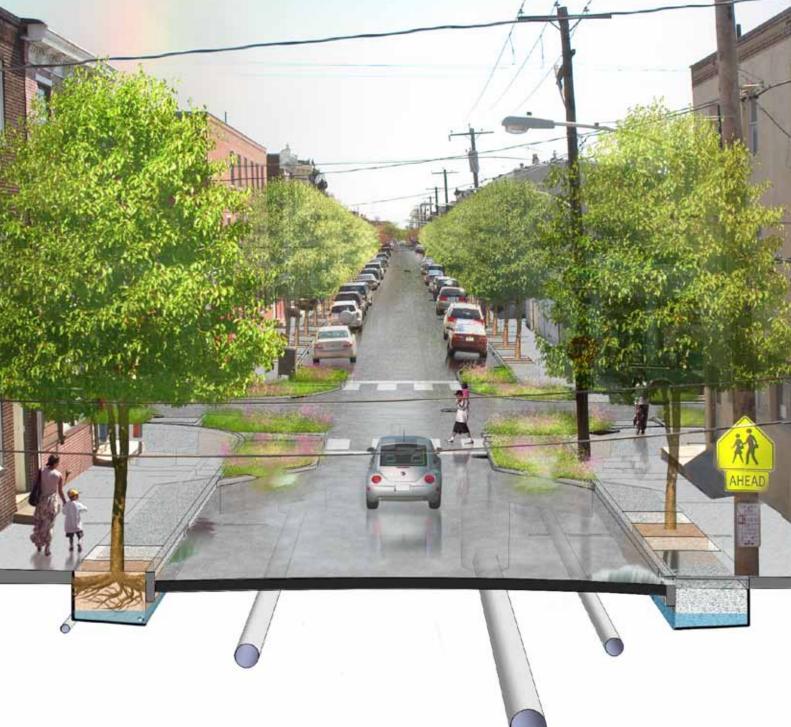

### What are the methods of SITE REMEDIATION? RAISED BEDS with NEW SOIL REMOVE SOILS with

in recycled structures above contaminated soil

- REMOVE SOILS with the highest concentrations of lead
  EXCAVATE AND STABILIZE SOILS with Lower levels of contamination
  CAP contaminated soils
- on-site STORM WATER
- management

 RIVER SEDIMENT REMOVAL of heavy metals
 Diver EDCE STADULZATION

- River EDGE STABILIZATION
- Reintroduce PERMEABLE SURFACES when possible.