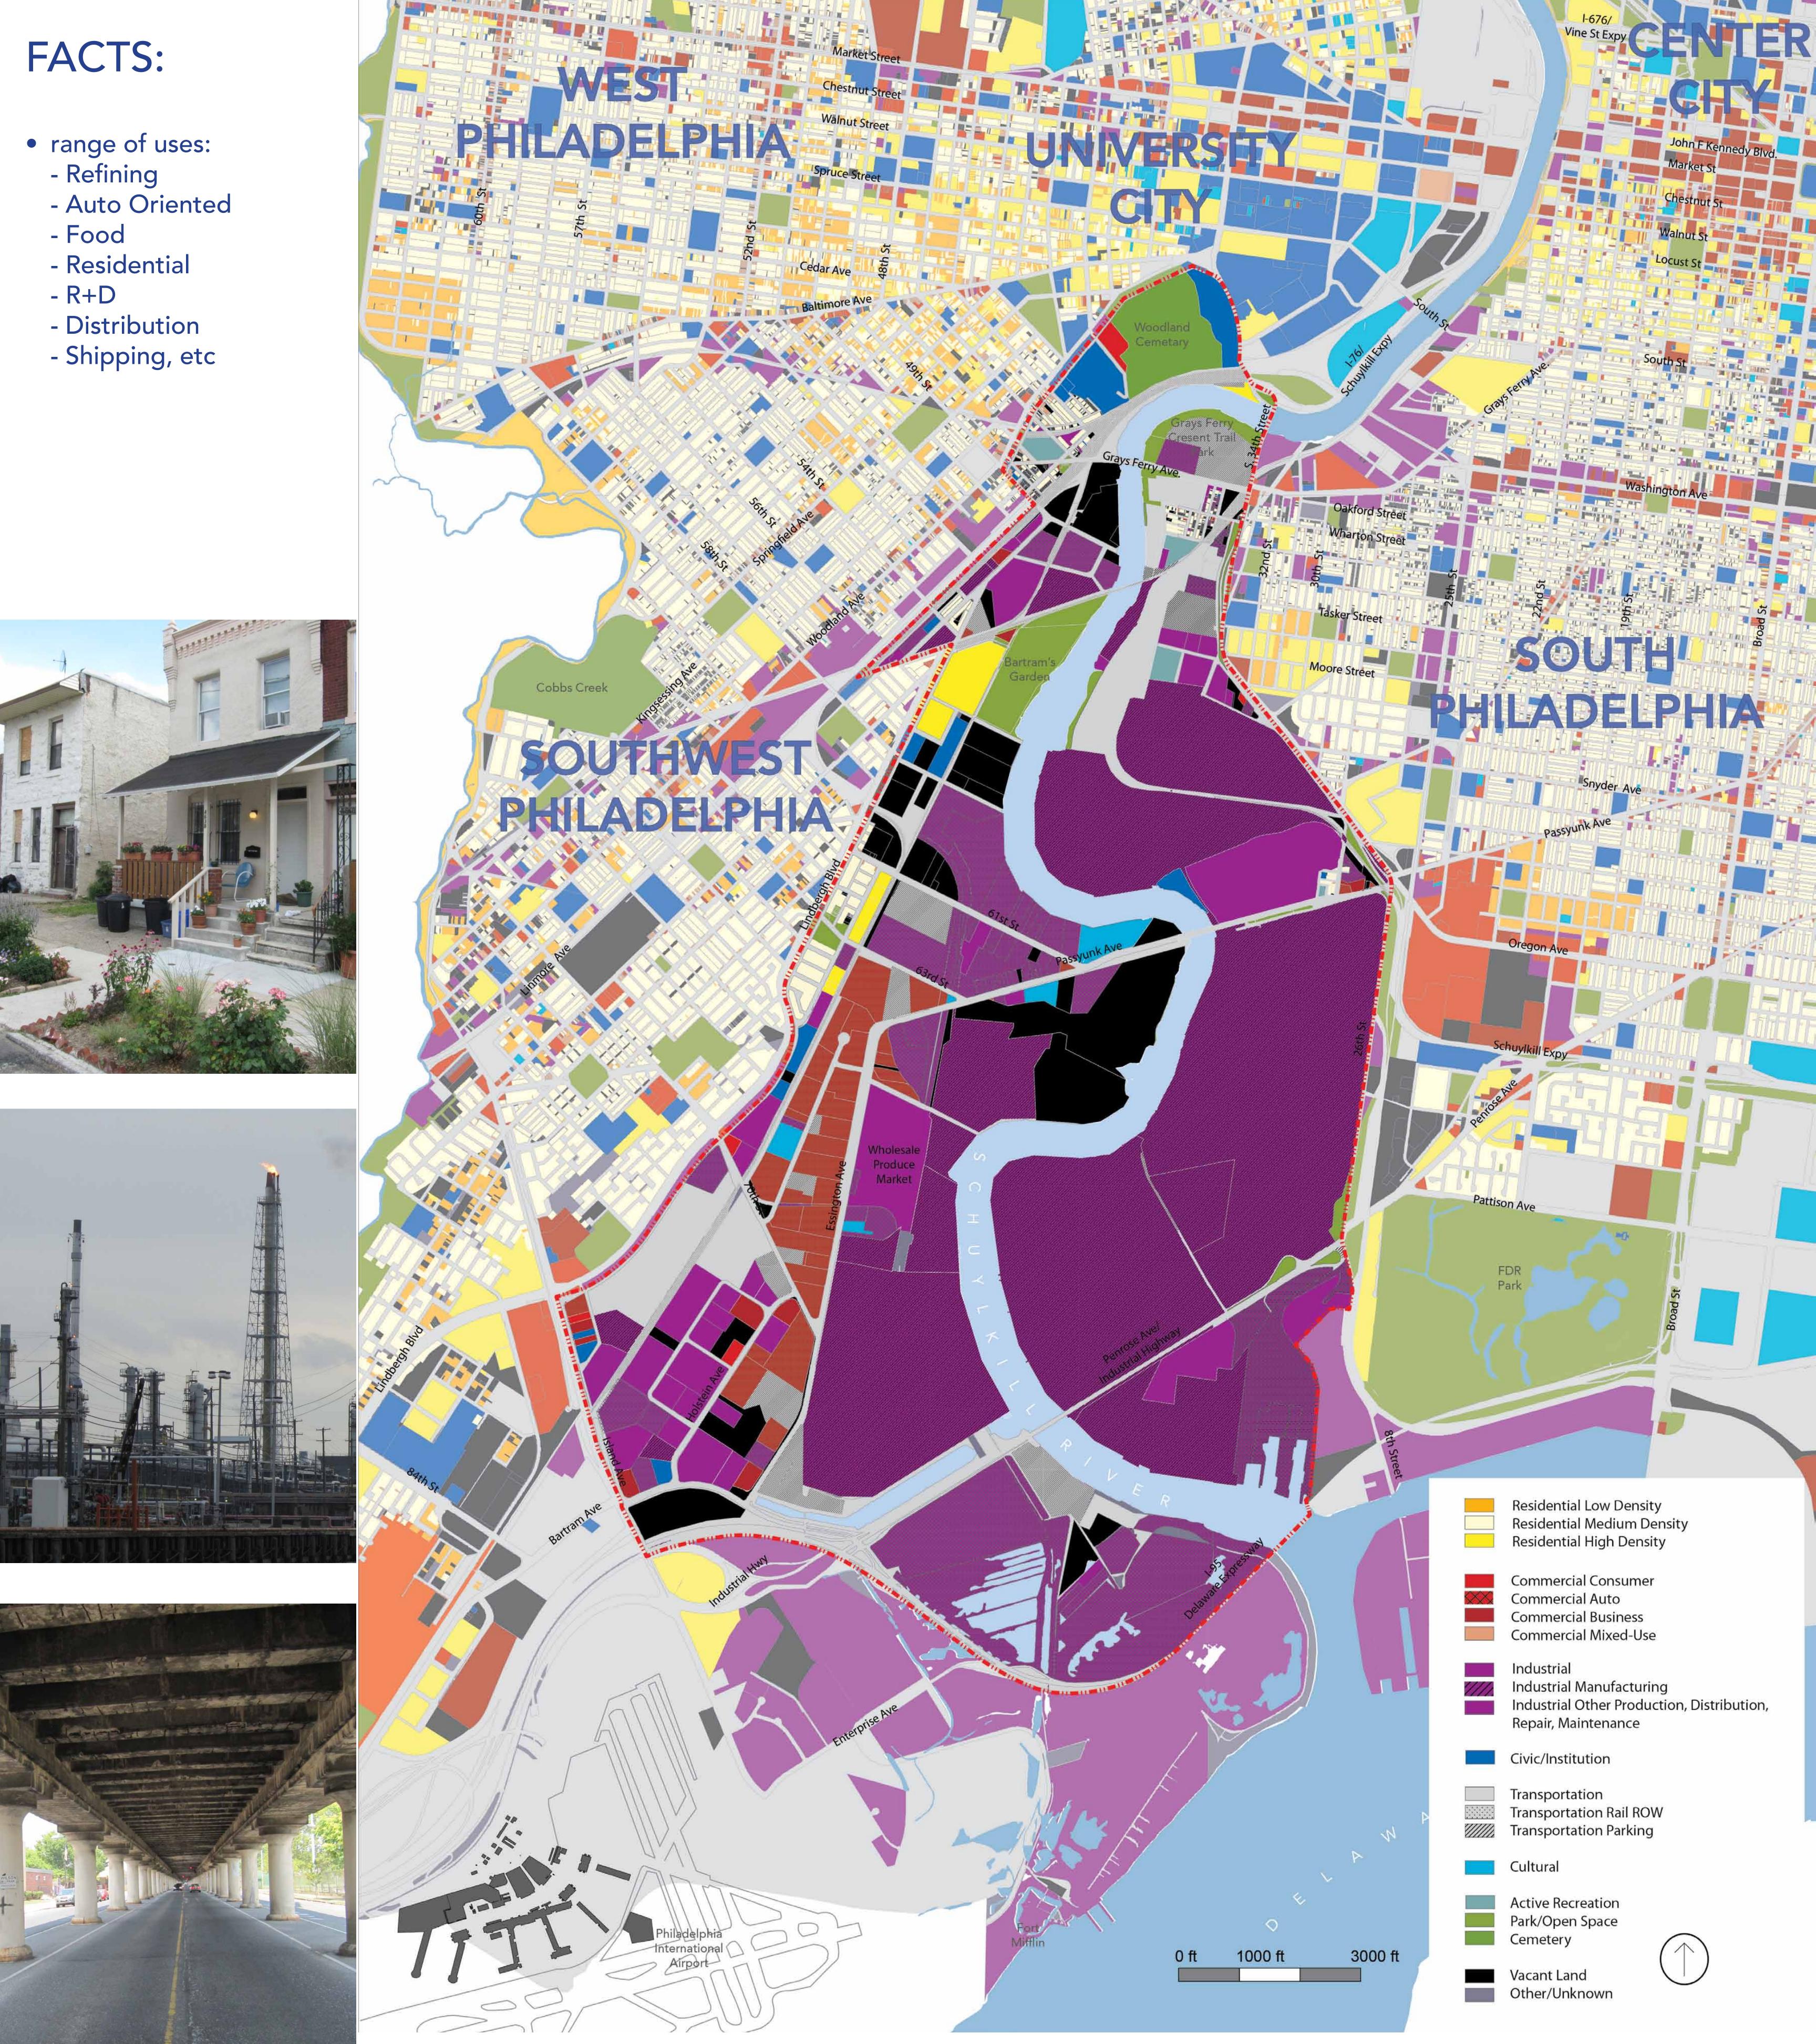

#### -68% of the City's vacant and under-utilized industrial land is in the study area -large parcel sizes

-approximately 4,100 acres

#### FACTS:

- THRIVE
- 68% of the underutilized