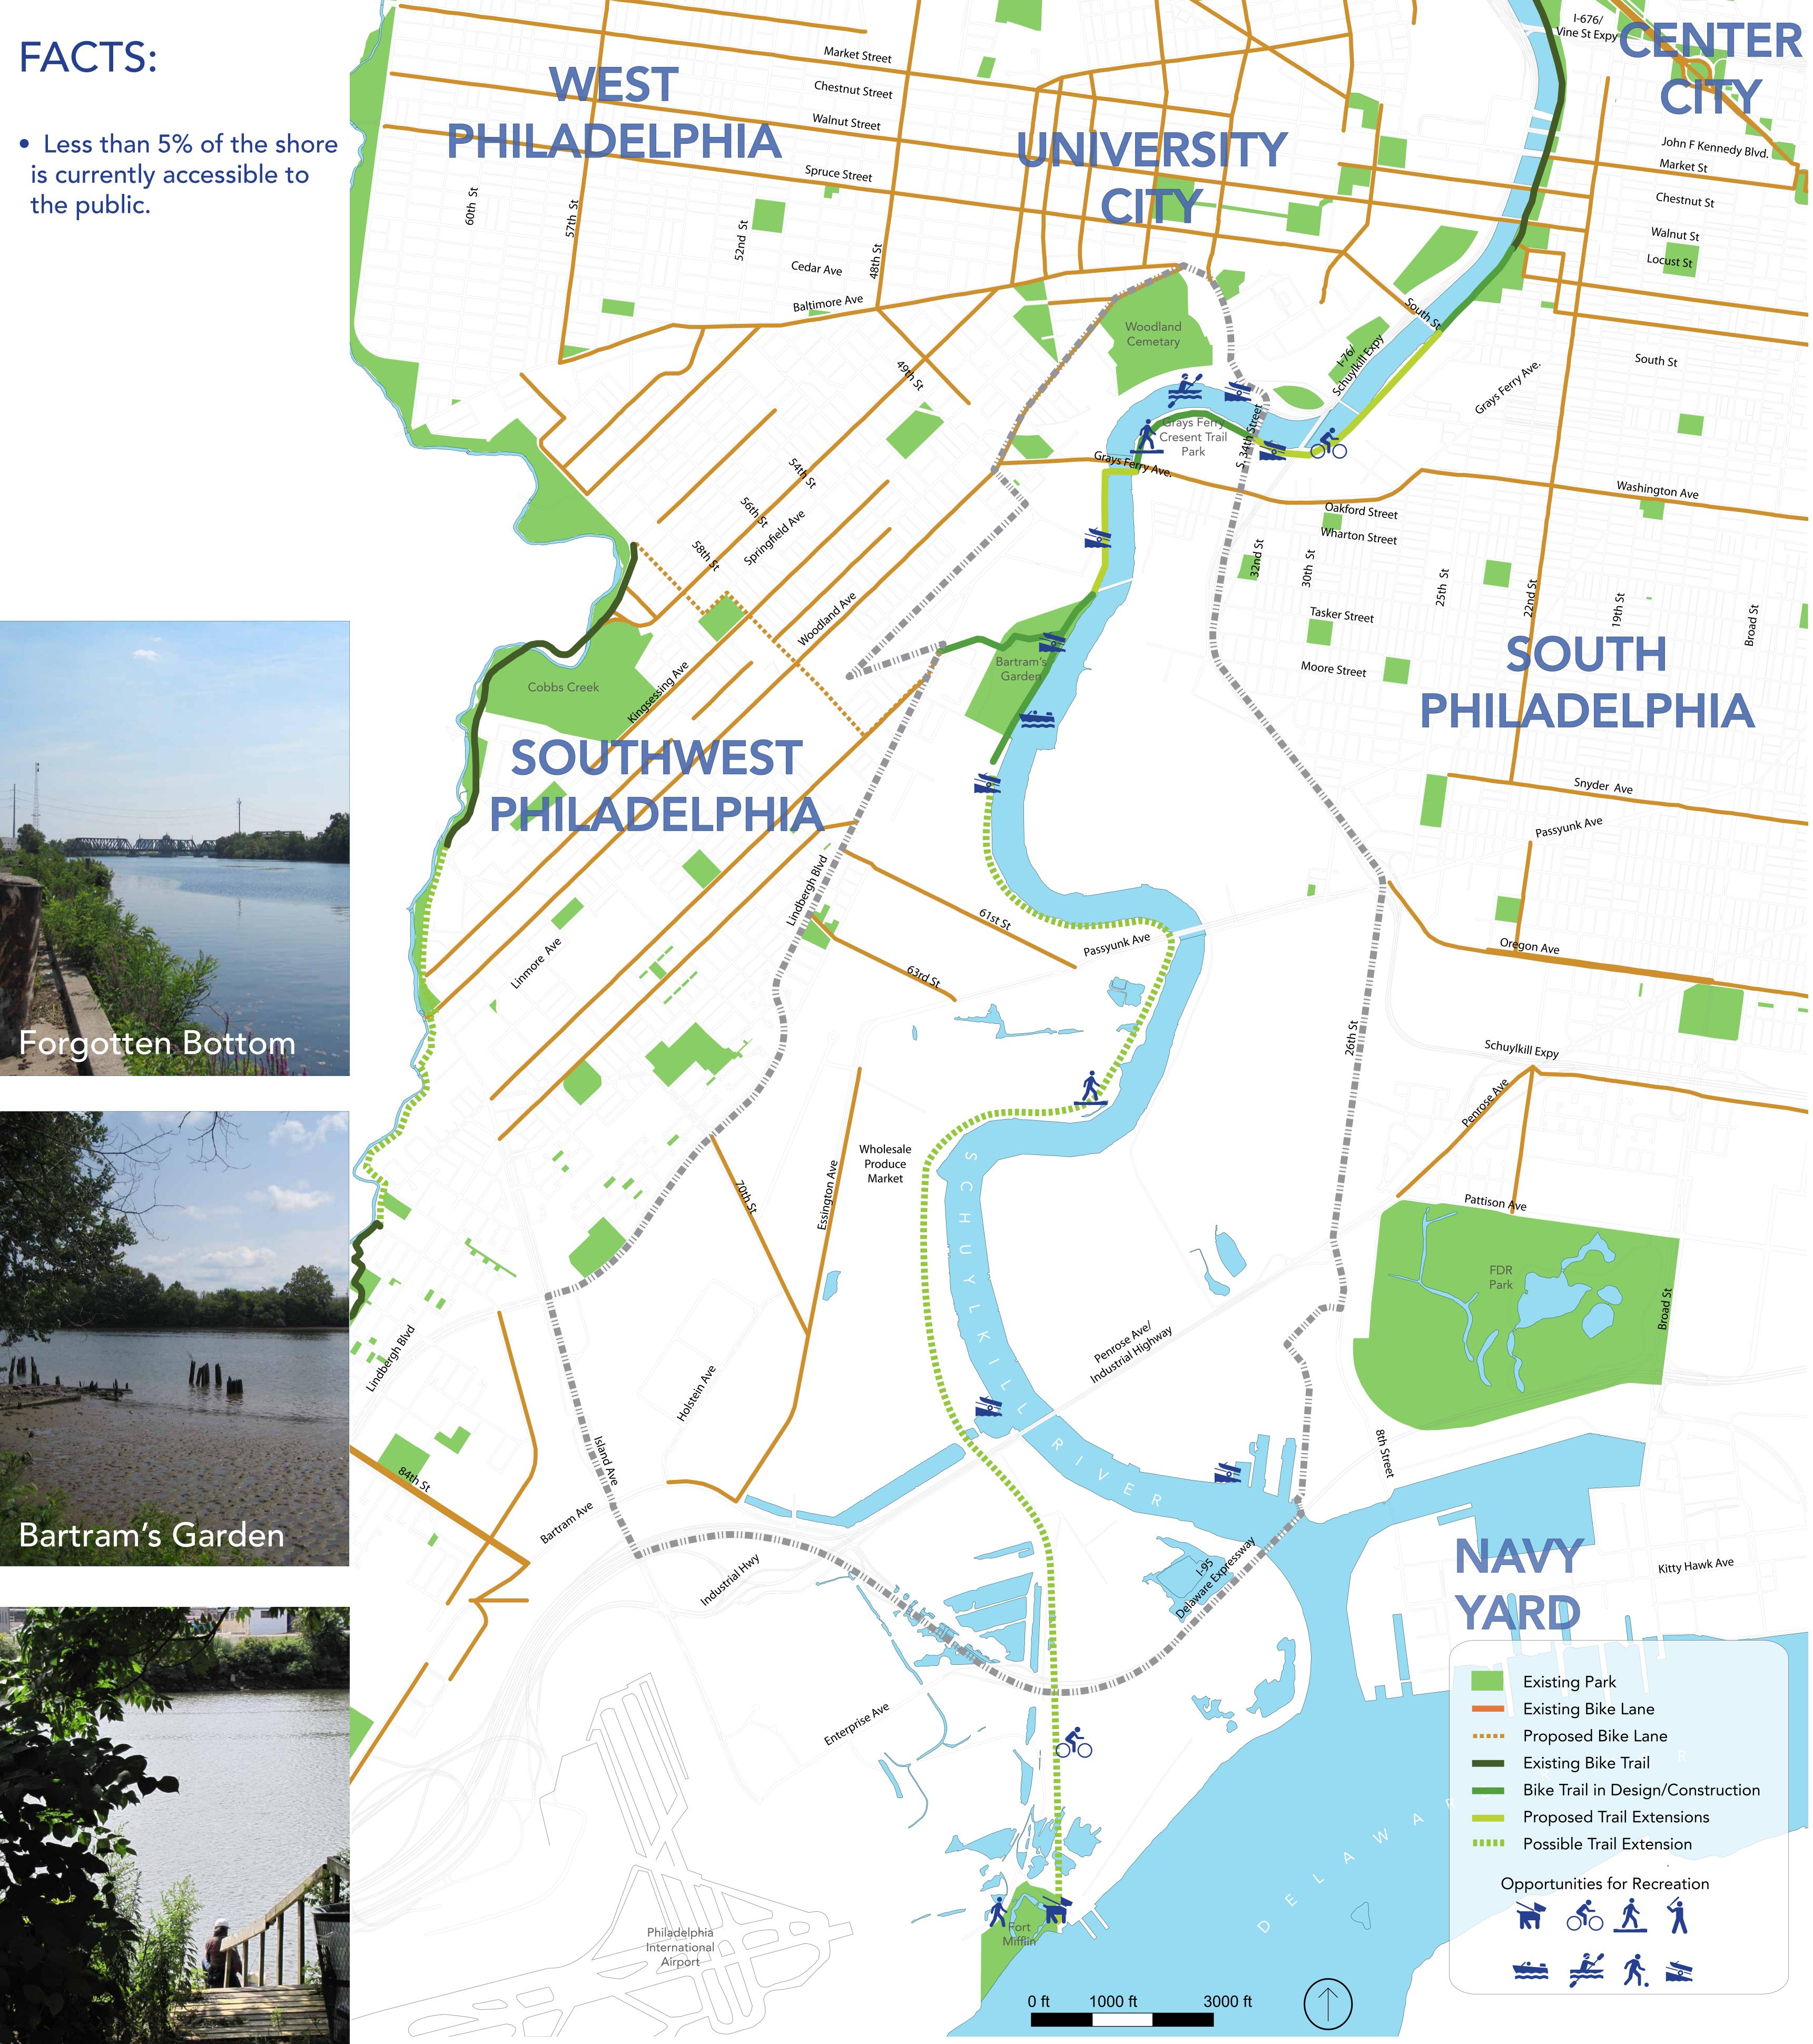

### **Reveal the Hidden River**

is currently accessible to

#### CHALLENGING PLANNING QUESTIONS:

Where should we CONNECT TO THE RIVER? What BARRIERS DO WE NEED TO OVERCOME to get there? What kinds of ACCESS are needed?

How can these POINTS OF INTEREST CONNECT TO ONE ANOTHER?