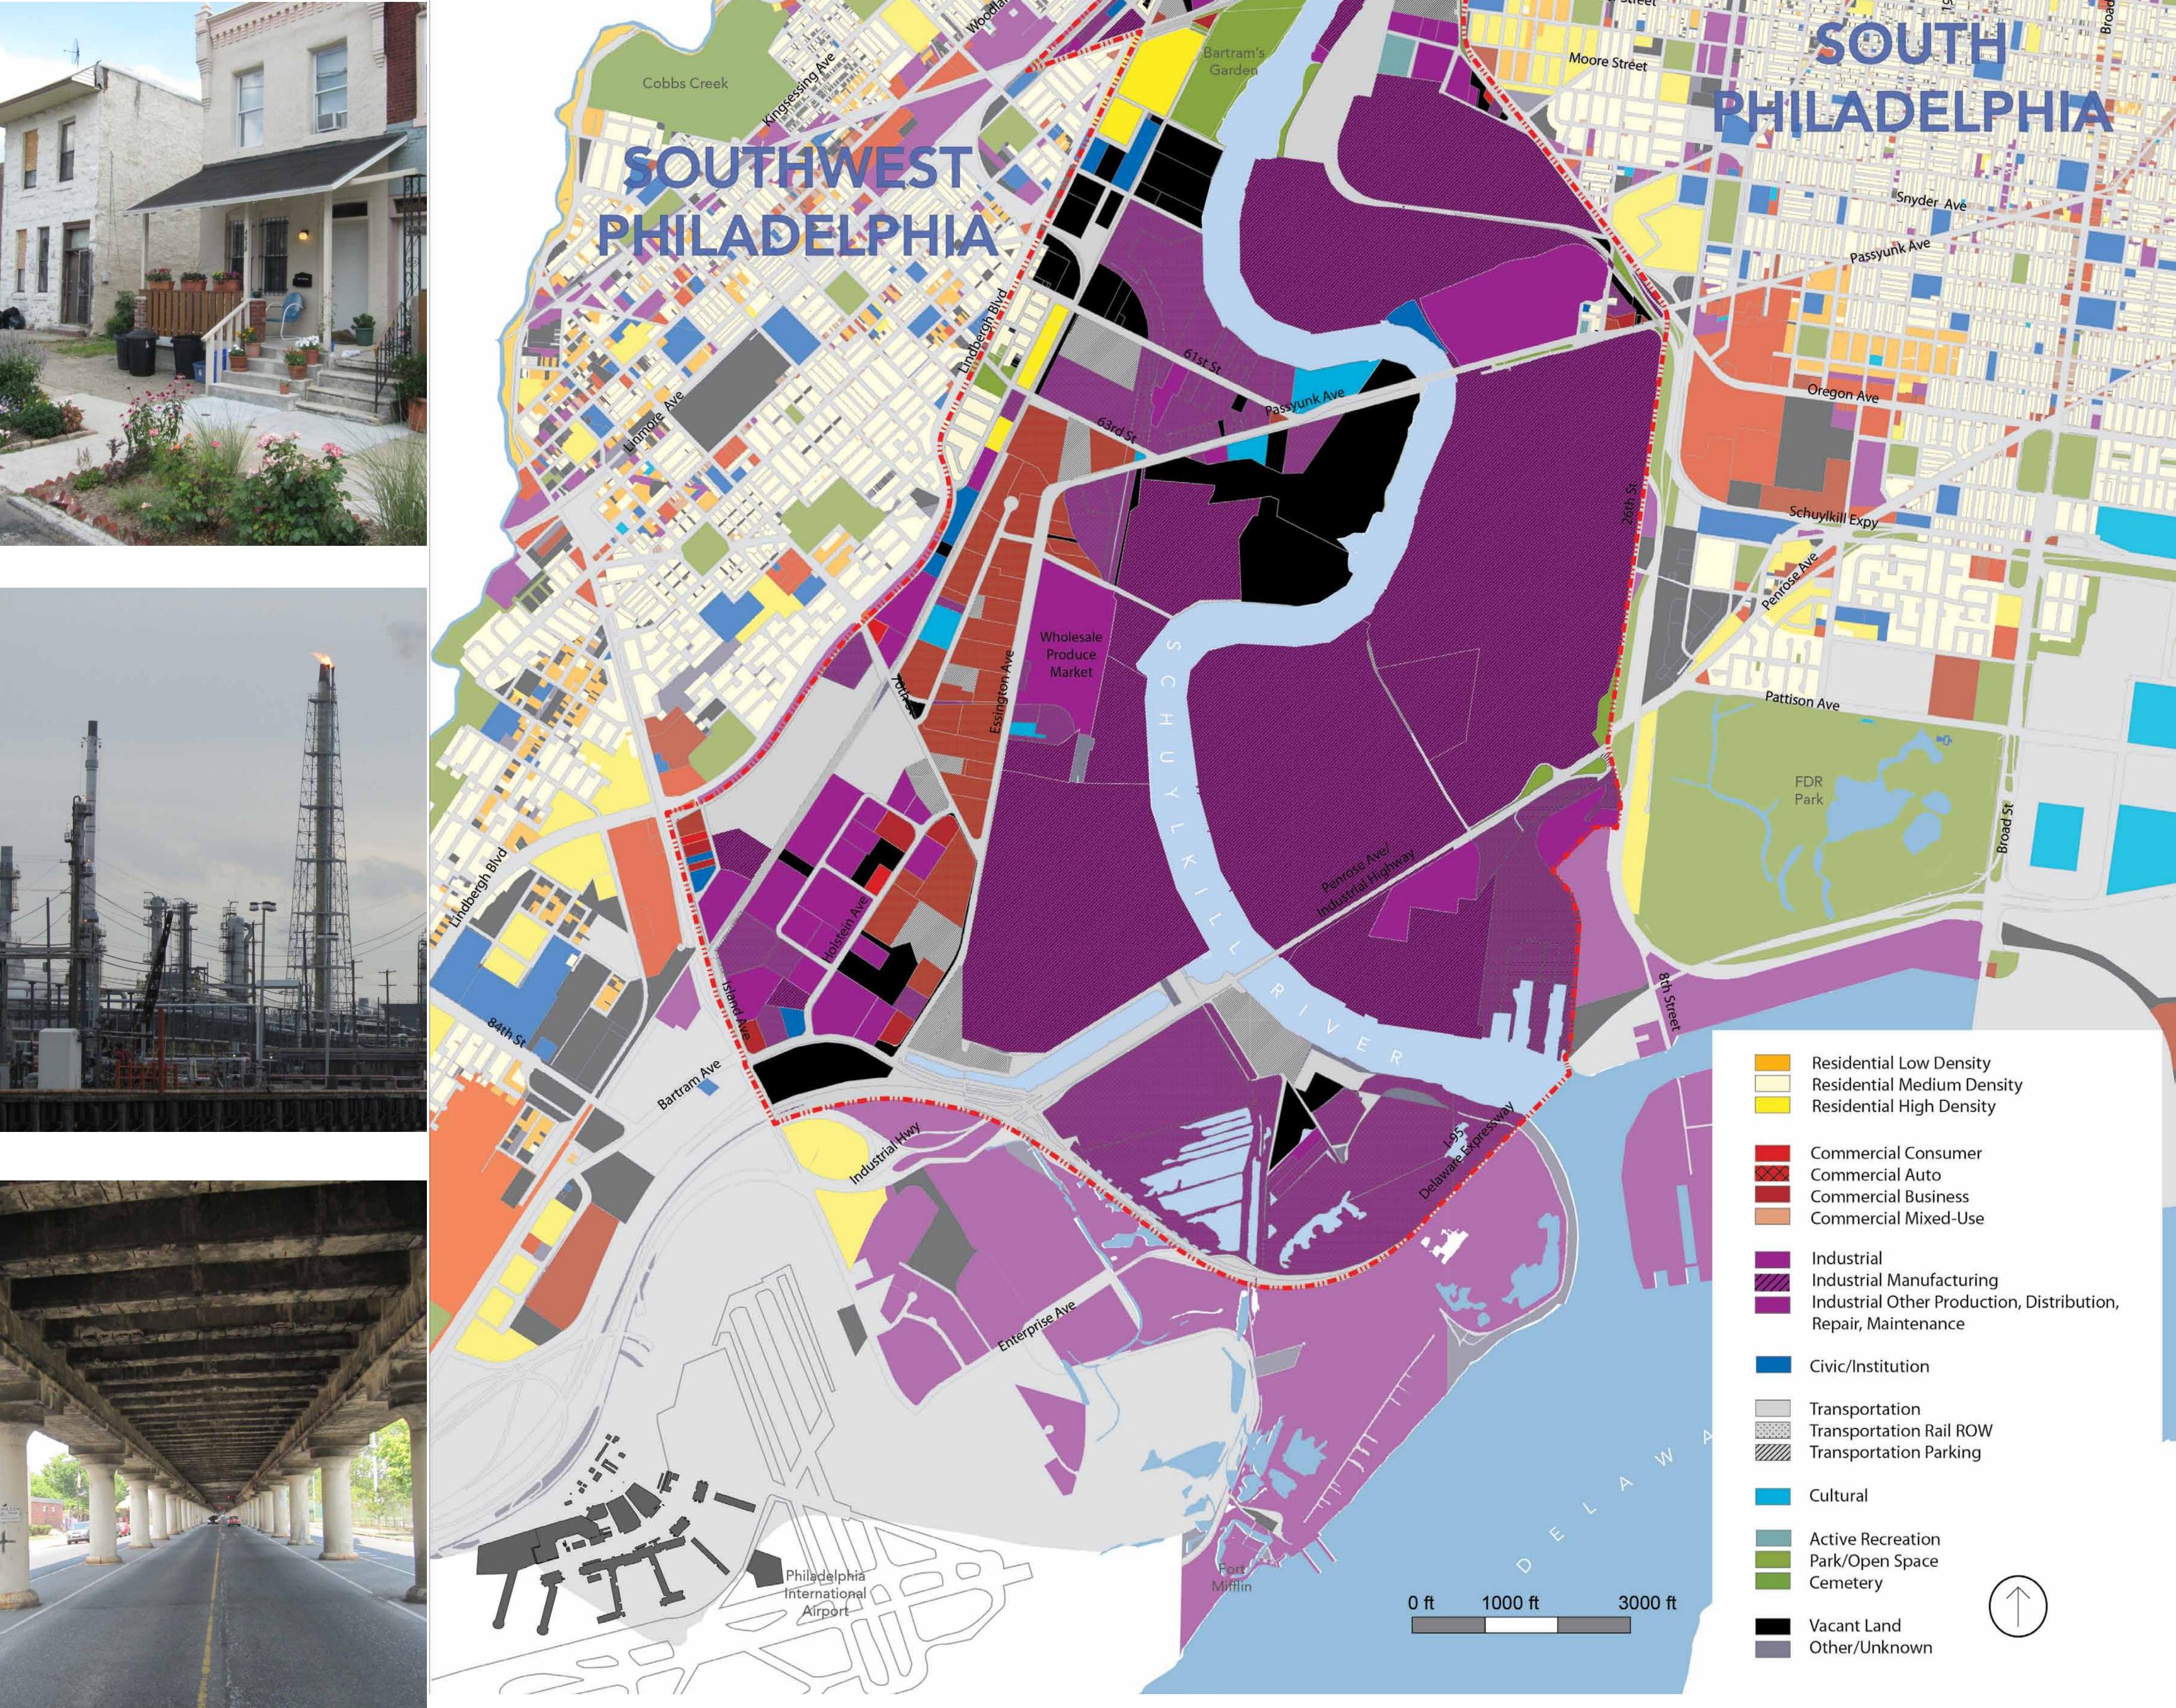

#### -68% of the City's vacant and under-utilized industrial land is in the study area -large parcel sizes

-approximately 4,100 acres

#### FACTS:

- THRIVE
- 68% of the underutilized