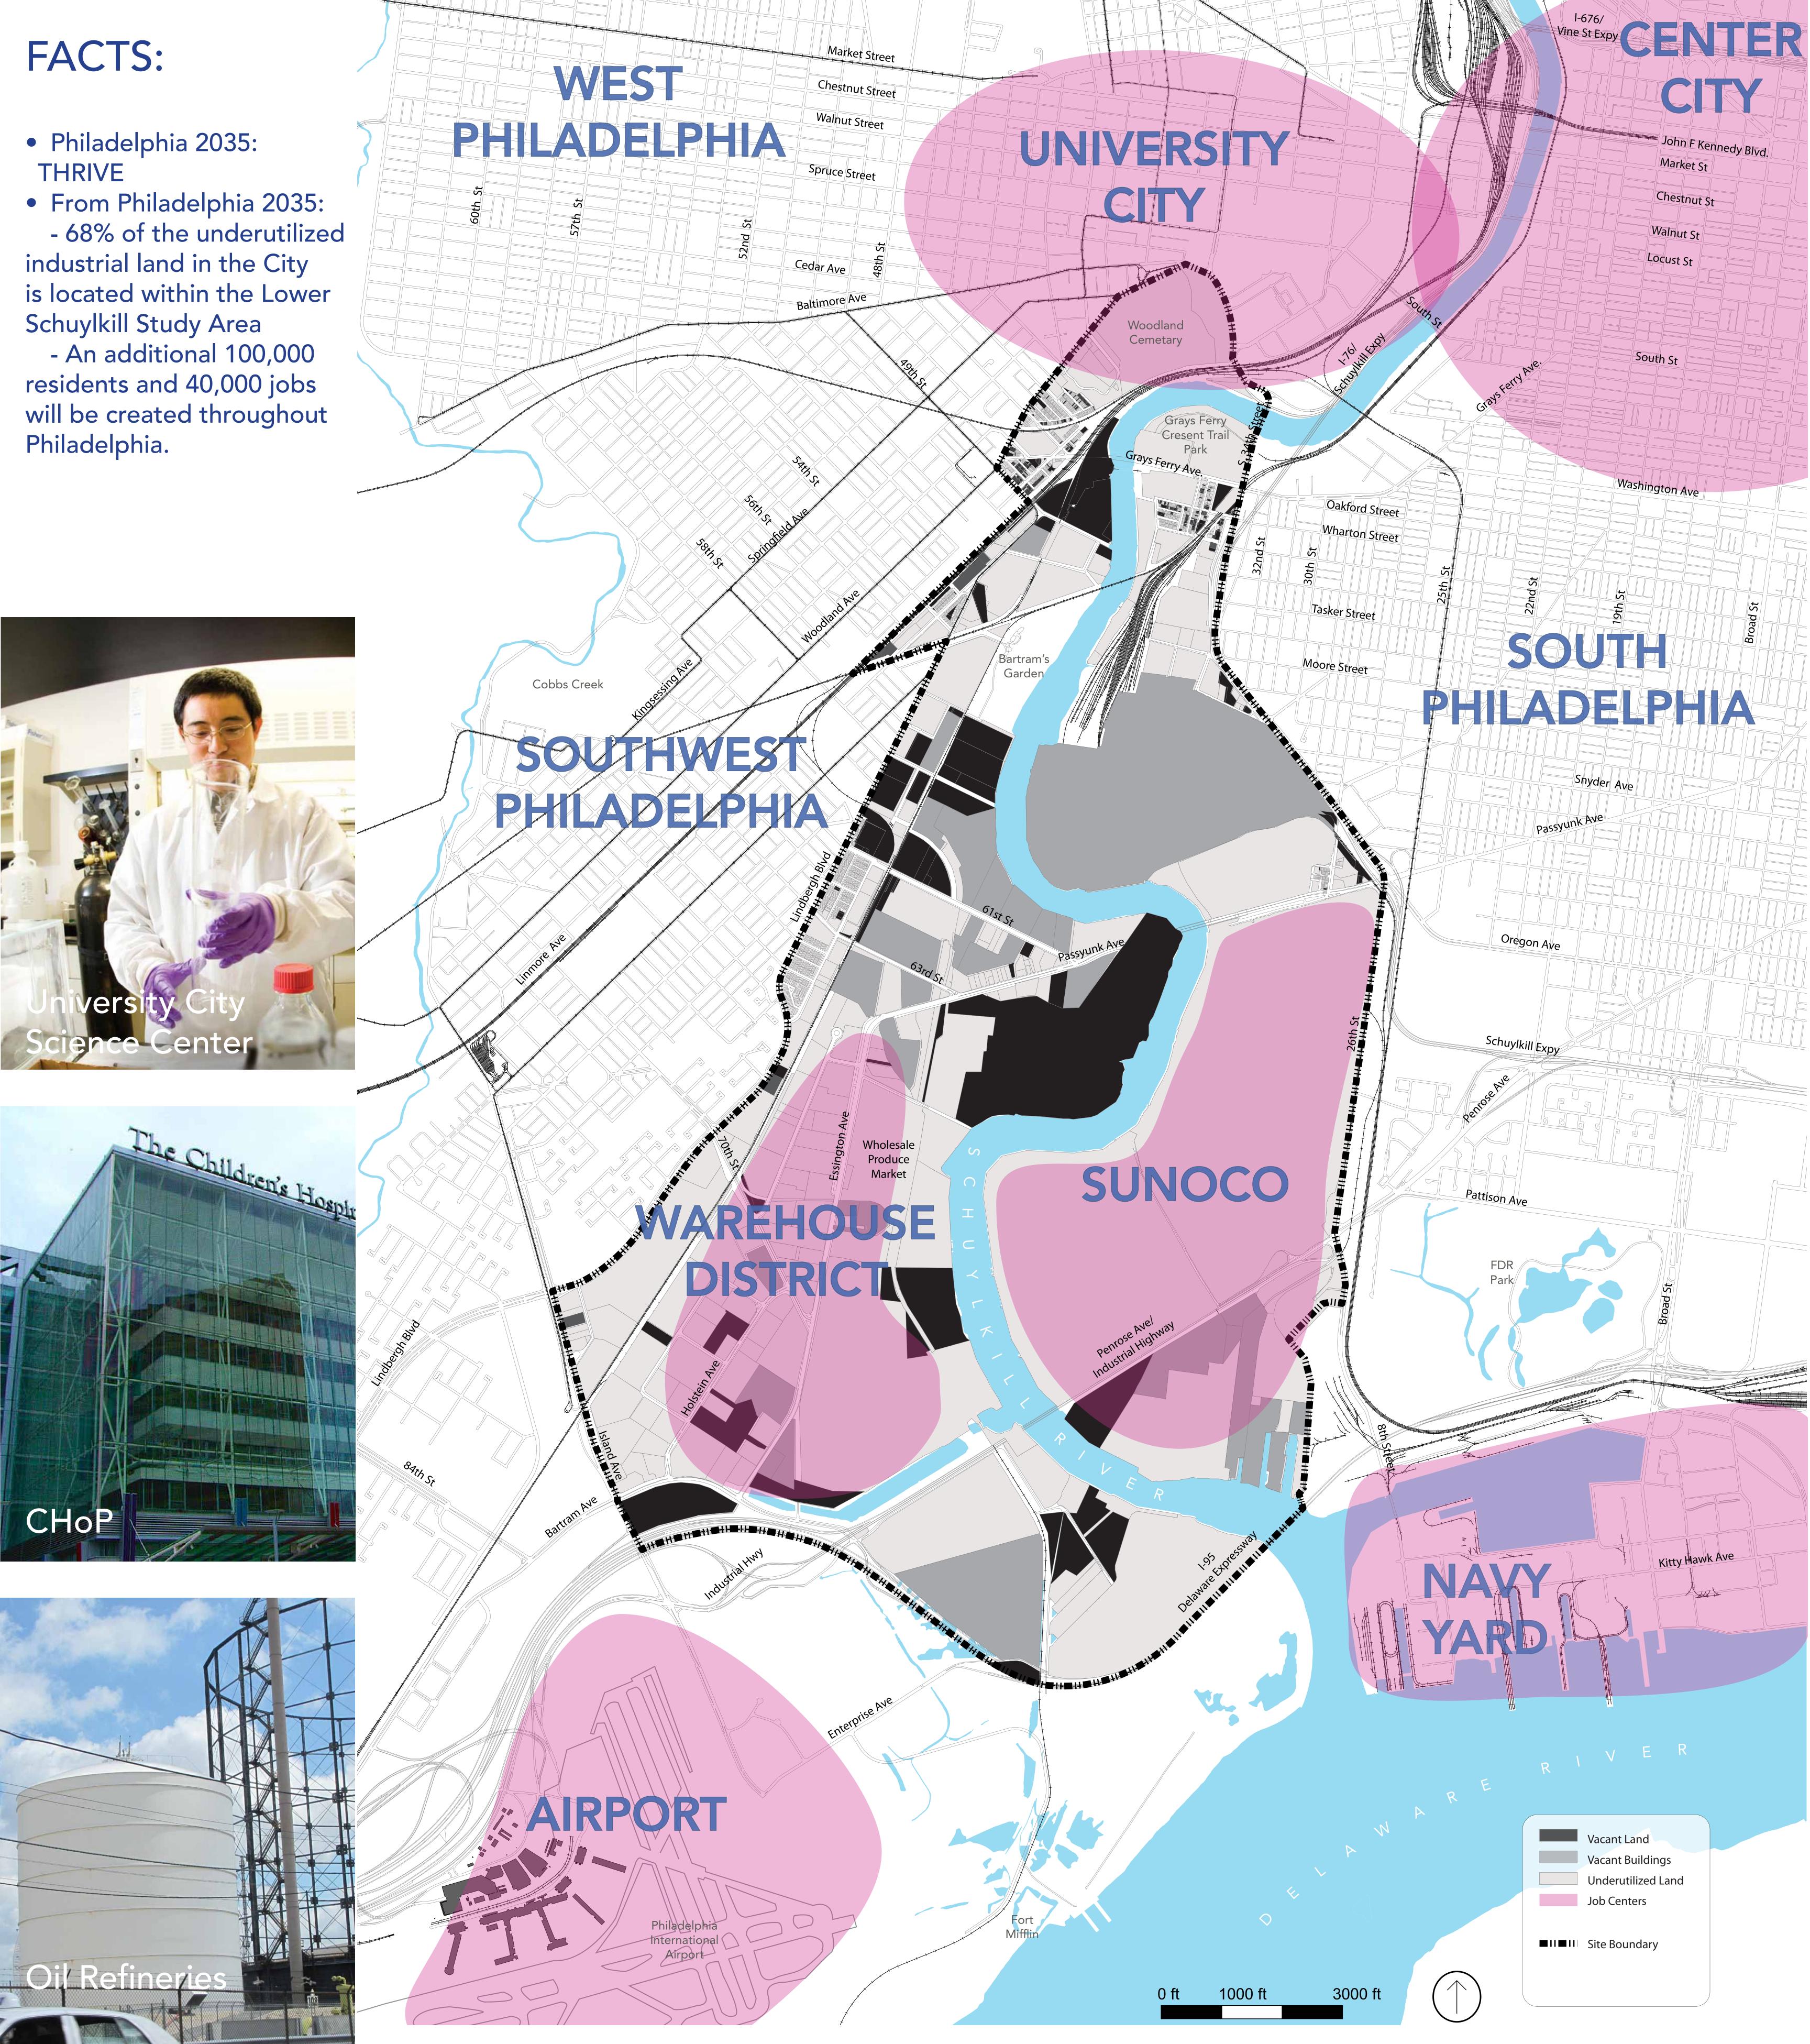

#### -68% of the City's vacant and under-utilized industrial land is in the study area -large parcel sizes

-approximately 4,100 acres

#### FACTS:

- THRIVE
- 68% of the underutilized