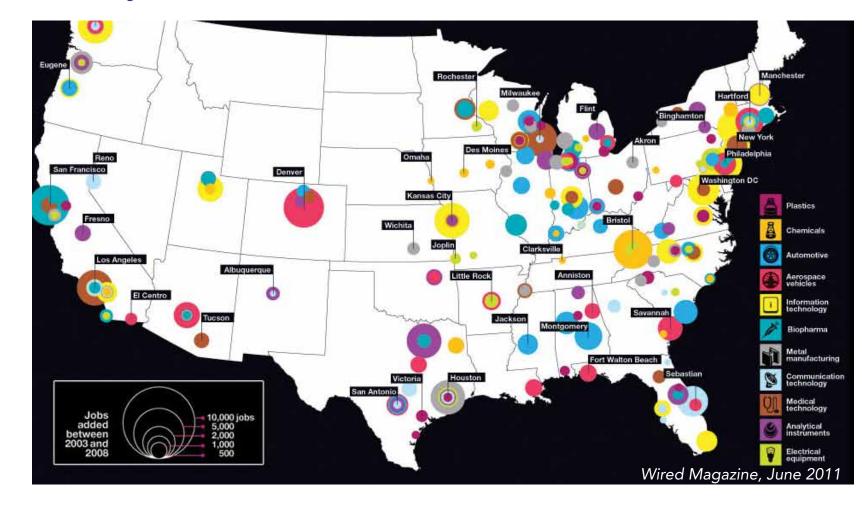

#### VanDyne SuperTurbo

Fort Collins, CO - Van Dyne collaborated with the Clean Energy Lab at Colorado State University to create SuperTurbo, a supercharger that makes automotive and heavy-duty engines up to 30% more efficient. In 2011, VanDyne signed a contract for a large-scale prototype with the U.S. Army and Fort Collins was named one of Wired magazine's "Emerging Epicenters" for innovation in hi-tech industry.