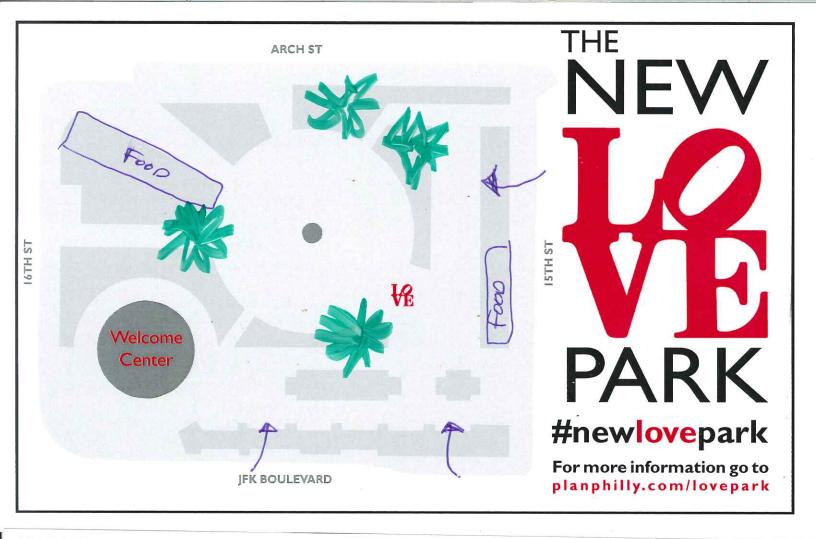

Draw or write your ideas on this postcard. Then, take a photo of your postcard and share it using #newlovepark, email it to praxis@design.upenn.edu, or drop it off in the Fairmount Park Welcome Center, right in LOVE Park.