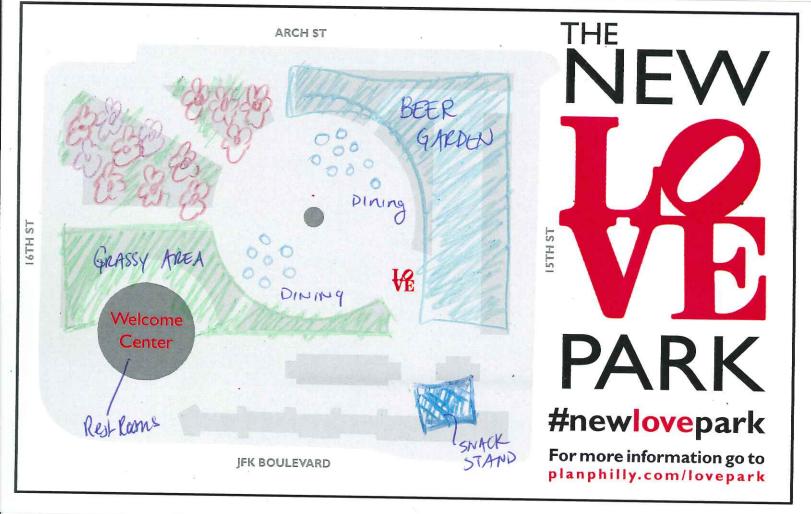

Draw or write your ideas on this postcard. Then, take a photo of your postcard and share it using #newlovepark, email it to praxis@design.upenn.edu, or drop it off in the Fairmount Park Welcome Center, right in LOVE Park.