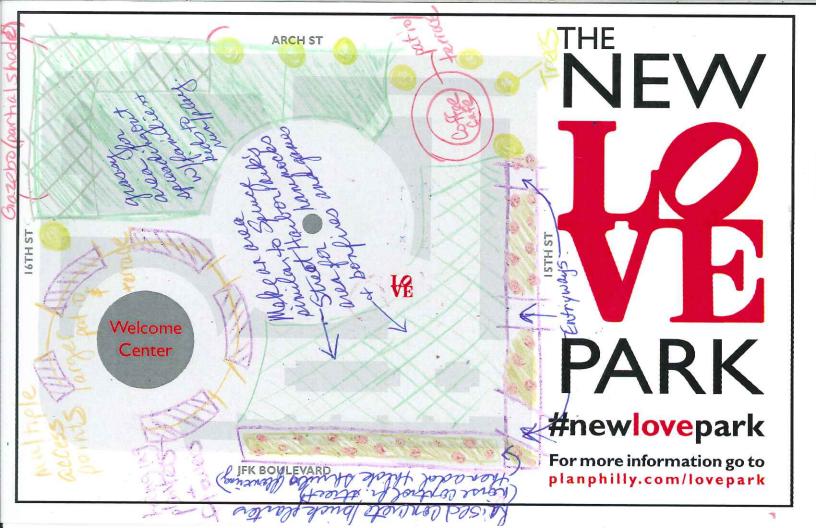

grass (not gorden space)

center larea for educational activities

Pant The Wall white # add "Love" (sloves. Like hearts & rainbows -

Have local gitist de corate walls with Mural preces,

Movie night showing classic noves dering the Sunner

It smells really bad. Uring I think, In from NIC & This park Smells!

Less bushess, more space for lunch trucks, less valls, less trees,

more walkway for wheel chairs, trollers, handi caps, bisser Stage area,

Canceroon for line and noins more flat grass so people laydown

orstrechout.