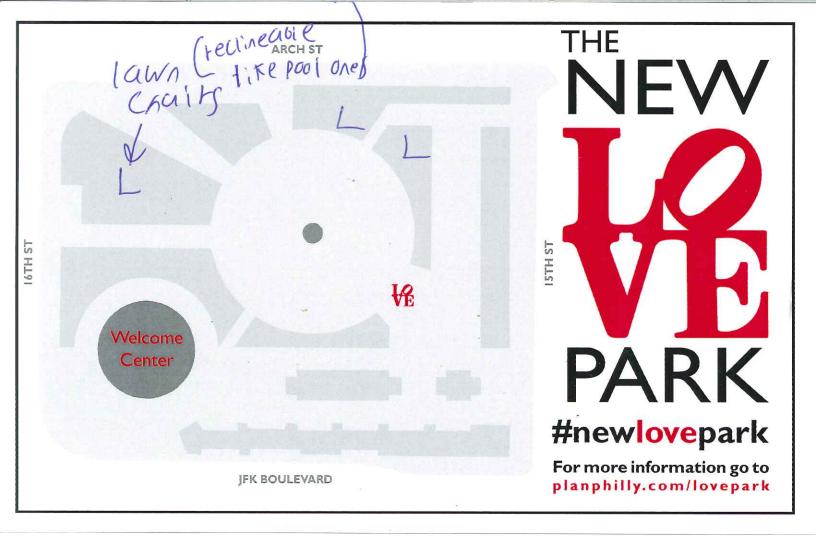

Draw or write your ideas on this postcard. Then, take a photo of your postcard and share it using #newlovepark, email it to praxis@design.upenn.edu, or drop it off in the Fairmount Park Welcome Center, right in LOVE Park.