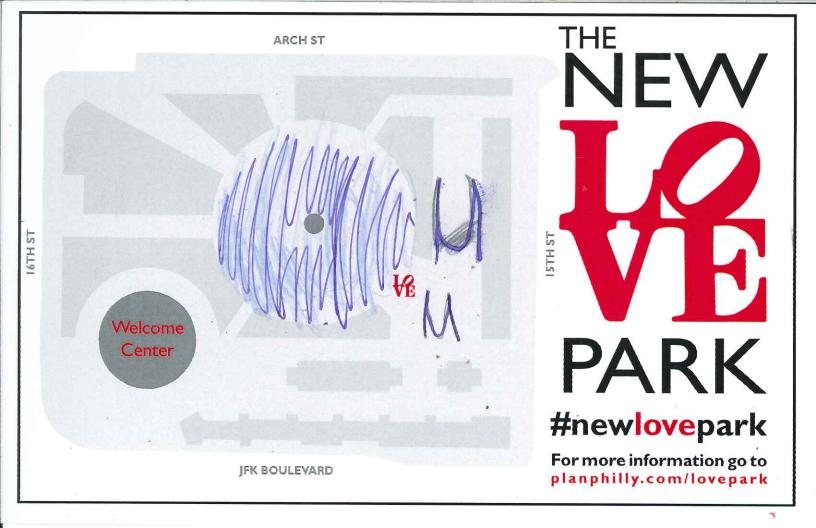

Diamond shape with Cioi B. L. hoop so can walk through!
Lights

Draw or write your ideas on this postcard. Then, take a photo of your postcard and share it using **#newlovepark**, email it to **praxis@design.upenn.edu**, or **drop it off** in the Fairmount Park Welcome Center, right in LOVE Park.