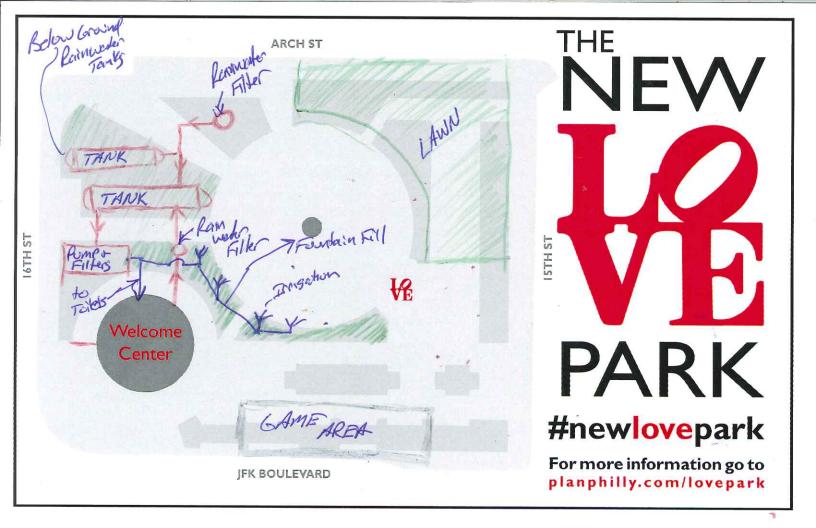

s         | 9+                |
| Nigh-      | +,              |                      | U             | >              |                   |
| ,          |                 |                      |               |                |                   |
| Add        | More            | fowers               | and           | trees          |                   |
|            |                 | ie.                  | 2             | ¥              |                   |
|            |                 | *                    |               | 4              |                   |
|            | si .            | -                    | * /           |                |                   |
|            | .1              |                      |               |                |                   |







| Collect Minuater | from the roof top    | of building & Se