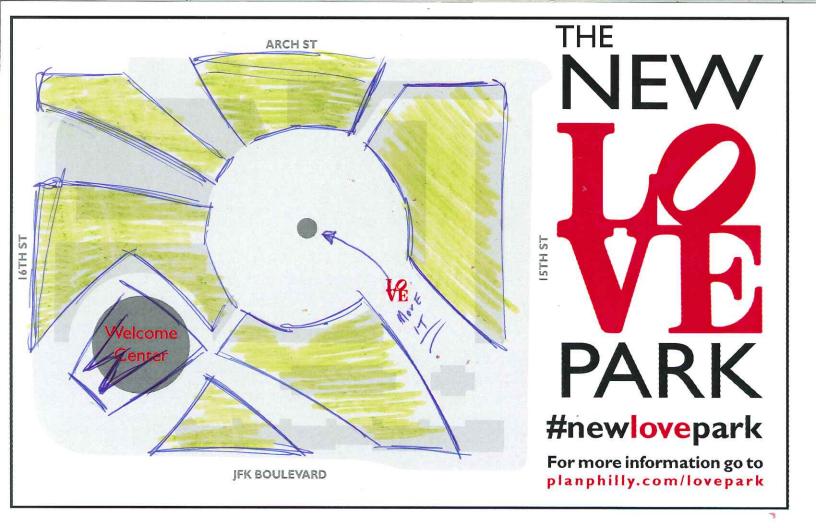

| 14        |            |    |









Draw or write your ideas on this postcard. Then, take a photo of your postcard and share it using **#newlovepark**, email it to **praxis@design.upenn.edu**, or **drop it off** in the Fairmount Park Welcome Center, right in LOVE Park.

I BELIFVE PHILLY FOUE TARK NEEDS MORE
GREEN SPACE SO PEOPLE CAN COME 3 PICNIC

AND MOVE THE SIGN GO IT CAN BE LANGER

13 AT AN ANGLE SO MORE CAN PROTO 3 I TIME.









Draw or write your ideas on this postcard. Then, take a photo of your postcard and share it using **#newlovepark**, email it to **praxis@design.upenn.edu**, or **drop it off** in the Fairmount Park Welcome Center, right in LOVE Park.

Set one of twore wooden stands for smartphones so people sit their phones for folhotos or a selfie-stick system. I don't like peoples pushing to take your pho