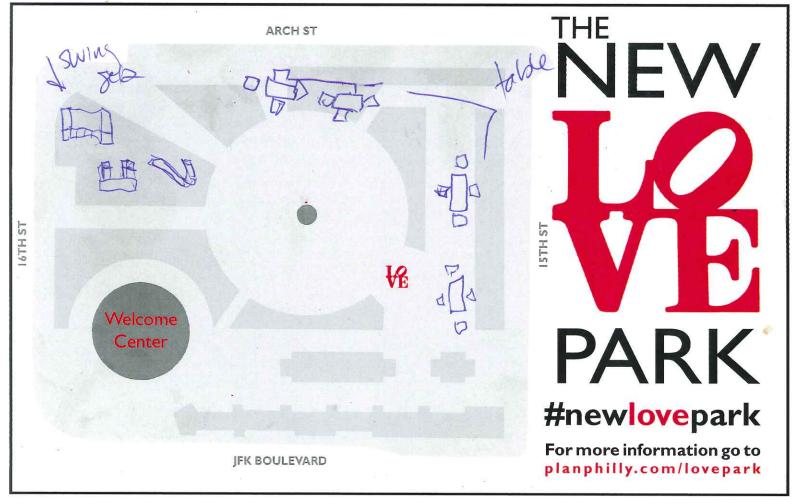

Diamond shape with Cioi B. L. hoop so can walk through!
Lights

Draw or write your ideas on this postcard. Then, take a photo of your postcard and share it using **#newlovepark**, email it to **praxis@design.upenn.edu**, or **drop it off** in the Fairmount Park Welcome Center, right in LOVE Park.