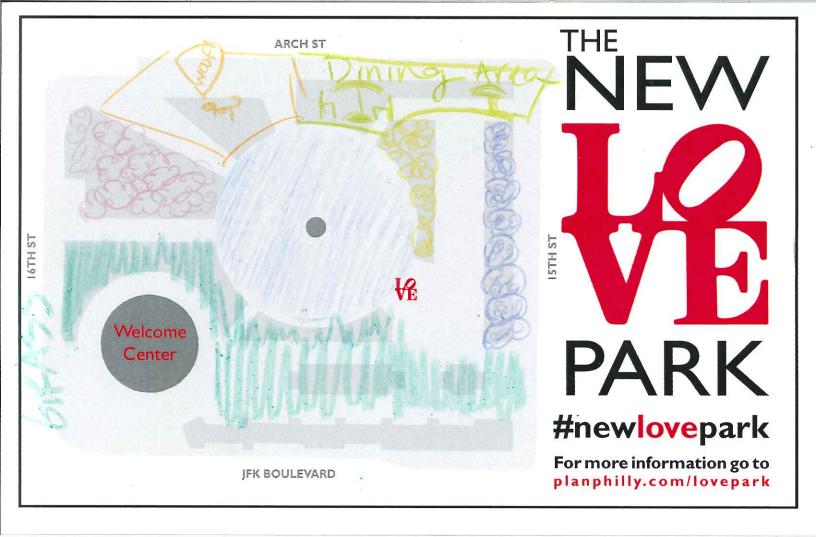

Strice Dilworth Park is 50 hordscaped, as much greenery as possible would be wekenne. It would be great to have and lawns place other than Rittenhouse with a lot of trees and benches. Since the LOVE statue is iconic, putting some kind of compitheater or small stage for live music or events would be great. A space, similar to the diving at 39th and Wilhout or at Sister Cities park with the green noting, would be great.