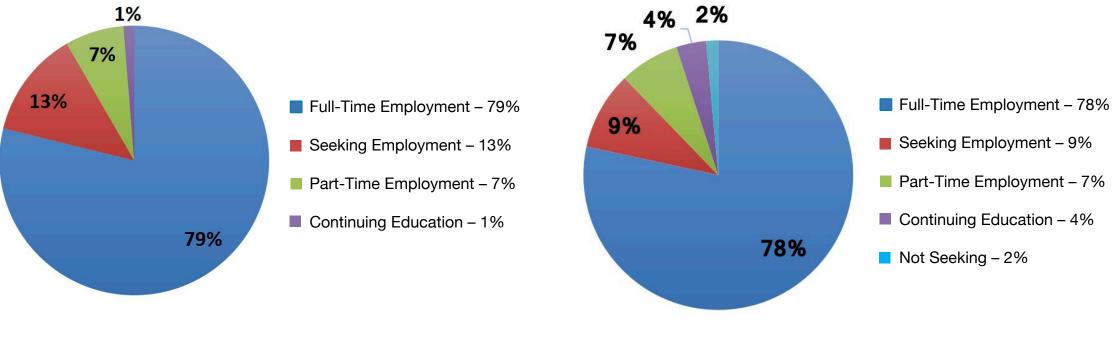

#### **Employment Status – 2016** 156 Respondents out of 281 Graduates

**Employment Status – 2017 139 Respondents out of 277 Graduates** \*Survey is still open

56% response rate

50% response rate

Professional Development & Career Services Overview