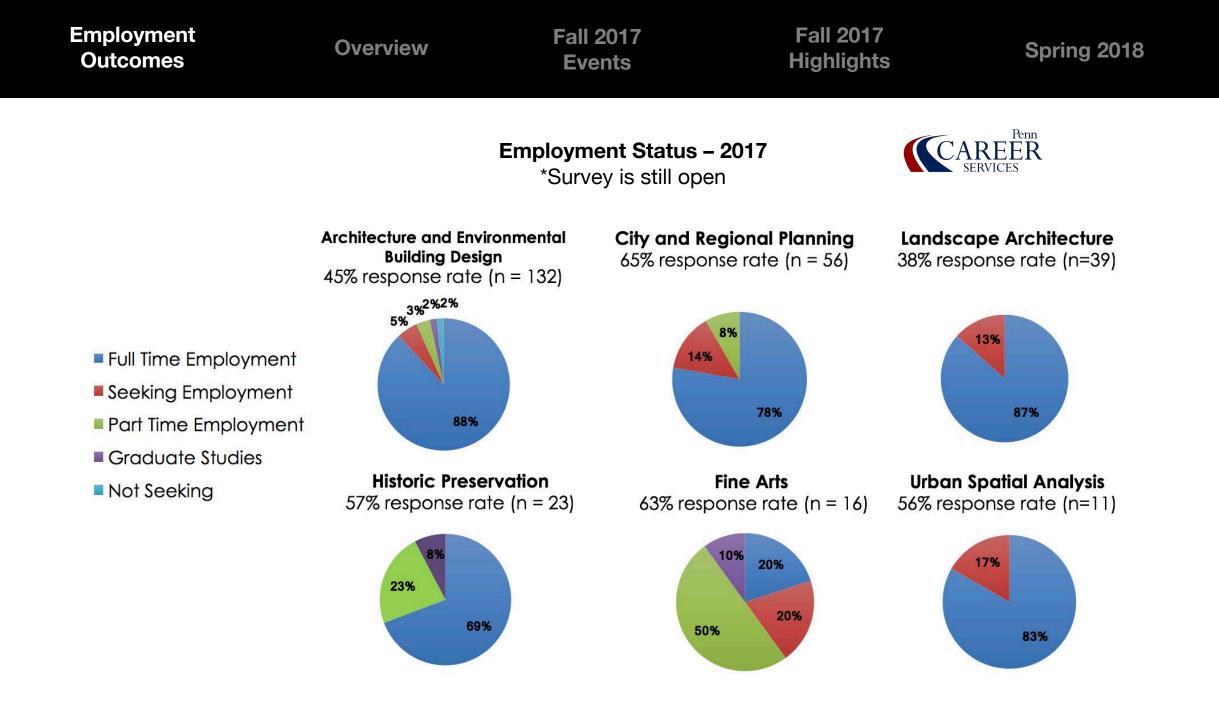

#### **Employment Status – 2016** 156 Respondents out of 281 Graduates

**Employment Status – 2017 139 Respondents out of 277 Graduates** \*Survey is still open

56% response rate

50% response rate

Professional Development & Career Services Overview