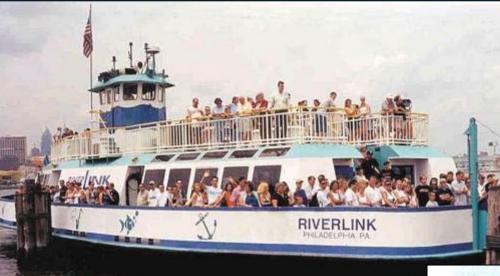

# Regional Transportation: River Link Ferry and Aerial Tram

Expanded Ferry Service between Camden and Philly:

Connect New Philly Casinos to Penn's Landing and the Camden's Downtown Waterfront