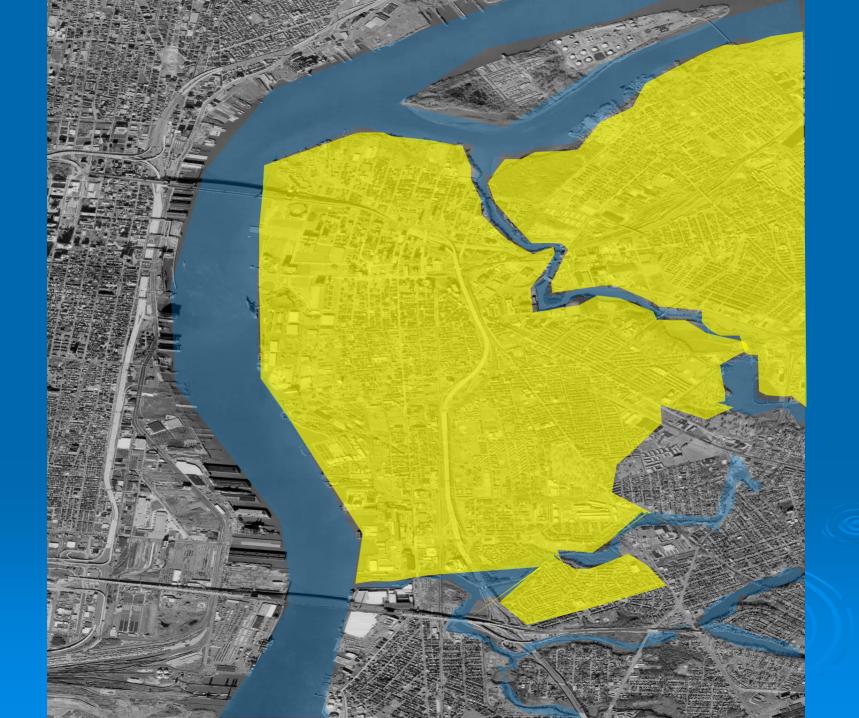

### www.camdenwaterfront.com

Yesterday, Today, & Tomorrow



# Camden Region





# Camden

# Greenways



# Cooper River Park: Pennsauken



# Cooper River Park: Camden

# Cooper River: Farnham Park



# Downtown Waterfront 1928



### Downtown Waterfront 1984



## Downtown Waterfront 2006



### **Completed Projects:**

- > Wiggins Waterfront Park & Marina
- » NJ State Aquarium
- > Waterfront Garage
- River Link Ferry
- > L-3 Communications
- > Tweeter Center
- > One Port Center
- > Camden Children's Garden
- Campbell's Field
- Battleship NJ
- > Victor Lofts
- > Adventure Aquarium
- > NJEDA's Waterfront Technology Center (Building #1)



Downtown Waterfront Access: Wiggins Waterfront Park 1981-2004



### Downtown Waterfront Access: Connecting City Streets to Wiggins Park







# **Projects Under Construction:**





## Projects Under Construction:





## CFDA's