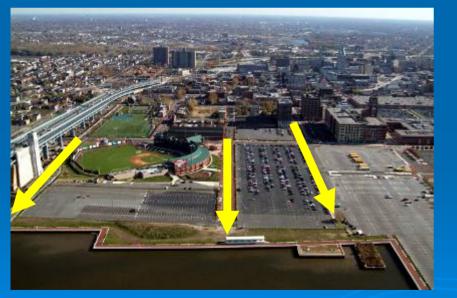

Downtown Waterfront Access: Wiggins Waterfront Park 1981-2004

### Downtown Waterfront Access: Connecting City Streets to Wiggins Park