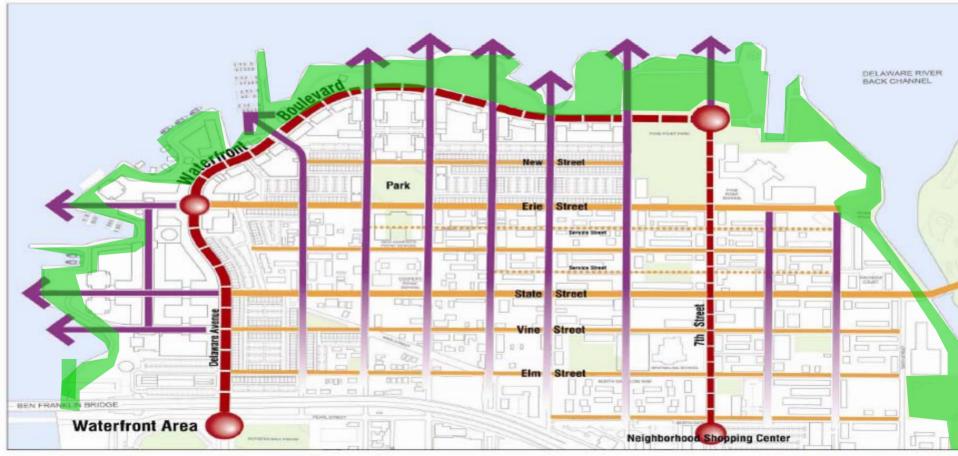

### Downtown Waterfront Access: Connecting City Streets to Wiggins Park

### North Camden: Waterfront Park & Street Extension