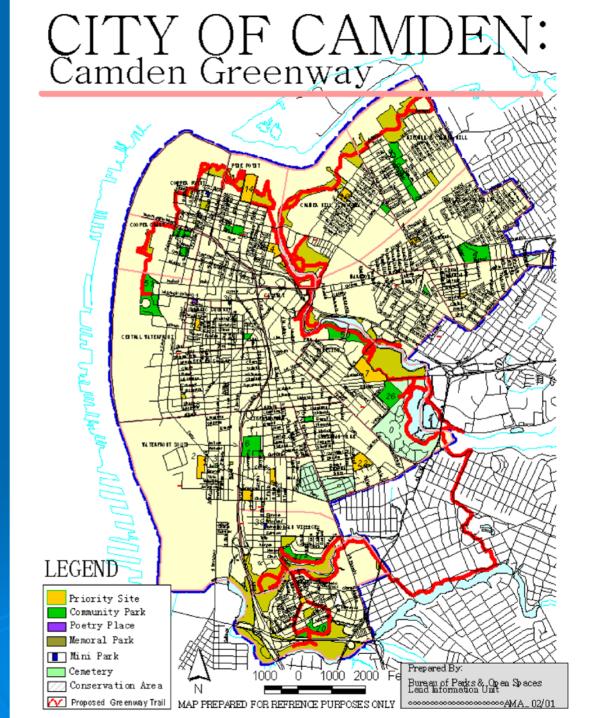

### www.camdenwaterfront.com

Yesterday, Today, & Tomorrow



# Camden Region





# Camden

# Greenways



# Cooper River Park: Pennsauken



# Cooper River Park: Camden

# Cooper River: Farnham Park



# Downtown Waterfront 1928



### Downtown Waterfront 1984



## Downtown Waterfront 2006



### **Completed Projects:**

- > Wiggins Waterfront Park & Marina
- » NJ State Aquarium
- > Waterfront Garage
- River Link Ferry
- > L-3 Communications
- > Tweeter Center
- > One Port Center
- > Camden Children's Garden
- Campbell's Field
- Battleship NJ
- > Victor Lofts
- > Adventure Aquarium
- > NJEDA's Waterfront Technology Center (Building #1)



Downtown Waterfront Access: Wiggins Waterfront Park 1981-2004



### Downtown Waterfront Access: Connecting City Streets to Wiggins Park







# **Projects Under Construction:**





## Projects Under Construction:





## CFDA's Projects:

### **Projects