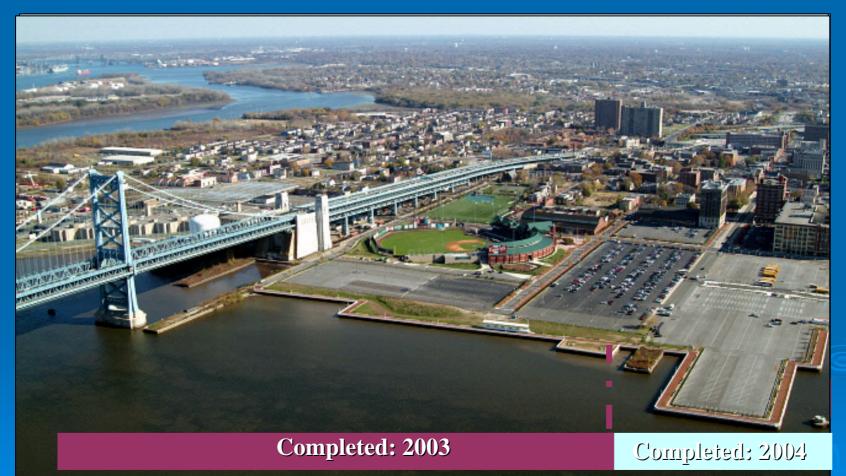

Downtown Waterfront Access: Wiggins Waterfront Park 1981-2004

### Downtown Waterfront Access: Connecting City Streets to Wiggins Park