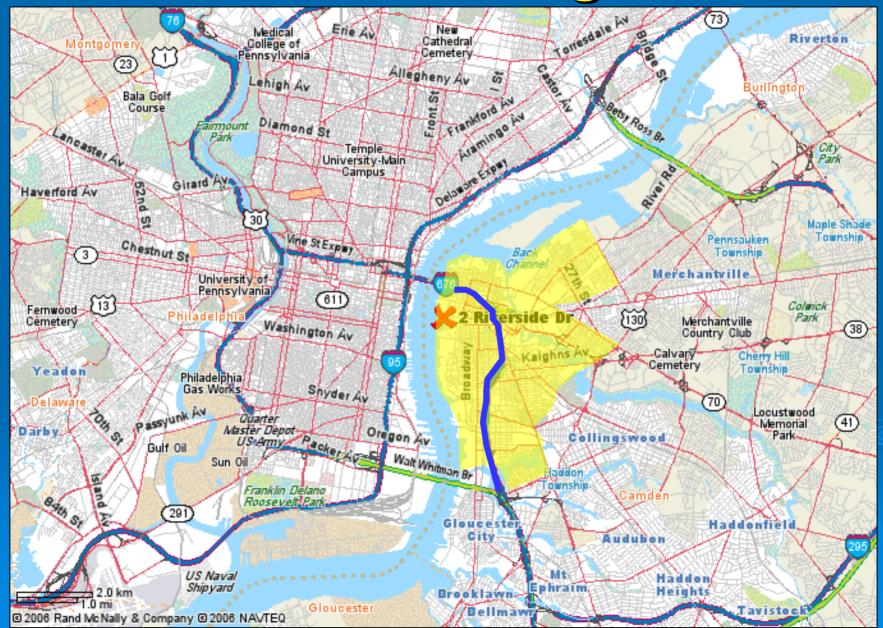

### www.camdenwaterfront.com

Yesterday, Today, & Tomorrow



# Camden Region





# Camden

# Greenways



# Cooper River Park: Pennsauken



# Cooper River Park: Camden

# Cooper River: Farnham Park



# Downtown Waterfront 1928



### Downtown Waterfront 1984



## Downtown Waterfront 2006



### **Completed Projects:**

- > Wiggins Waterfront Park & Marina
- » NJ State Aquarium
- > Waterfront Garage
- River Link Ferry
- > L-3 Communications
- > Tweeter Center
- > One Port Center
- > Camden Children's Garden
- Campbell's Field
- Battleship NJ
- > Victor Lofts
- > Adventure Aquarium
- > NJEDA's Waterfront Technology Center (Building #1)



Downtown Waterfront Access: Wiggins Waterfront Park 1981-2004



### Downtown Waterfront Access: Connecting City Streets to Wiggins Park







# **Projects Under Construction:**





## Projects Under Construction:





## CFDA'