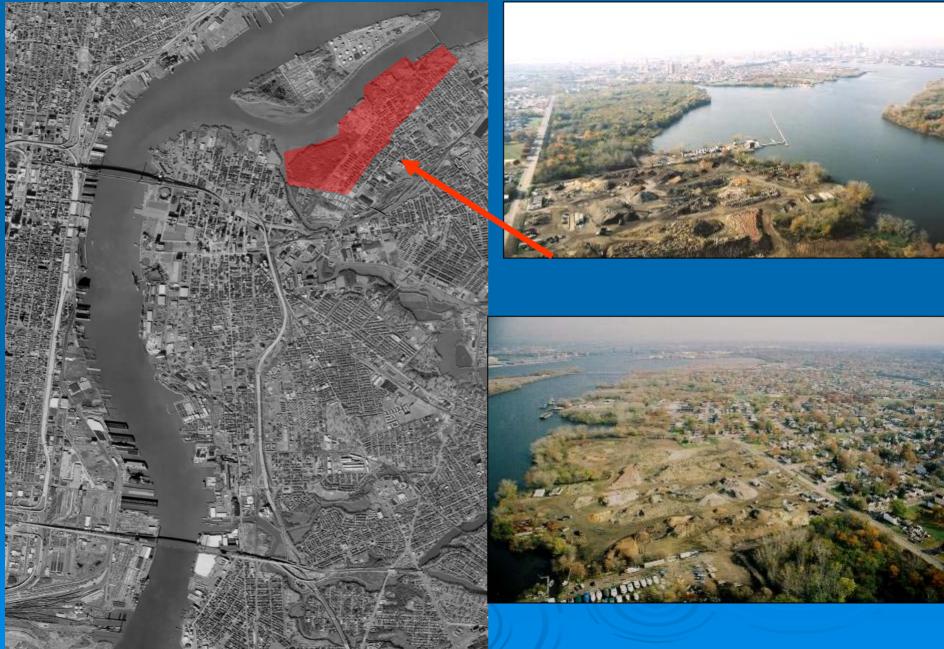

# Cramer Hill

# Cramer Hill Waterfront

## North Camden Overview

Camden Ship Repair Co. North Camden Neighborhood

Weeks Marine Inc.

Area of Site: 58 Acres Length of Waterfront: 1.4 Miles Riverfront State Prison F.W. Winter Inc. & Co.