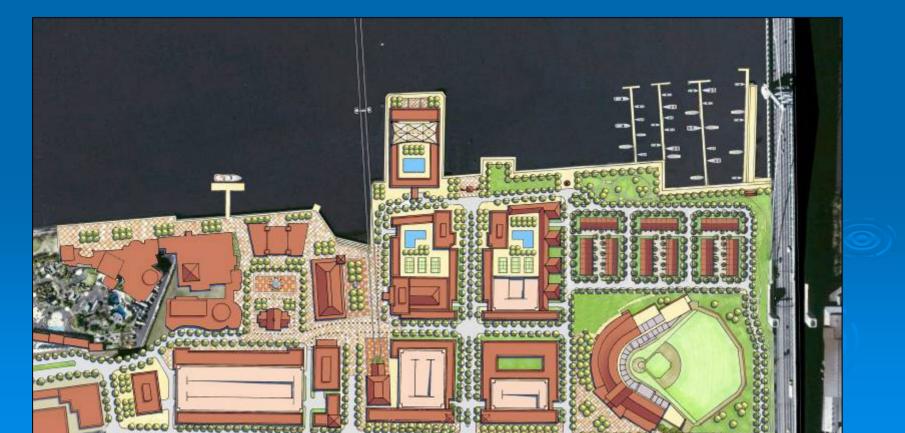

### **Projects Under Development**

- > 1,500 new residential units
- > 500,000 sf of commercial office space
- > 100,000 sf of retail, dining, and entertainment
- > a hotel conference center
- > 2,500 structured parking spaces

### Cooper's Crossing: Residential Massing: