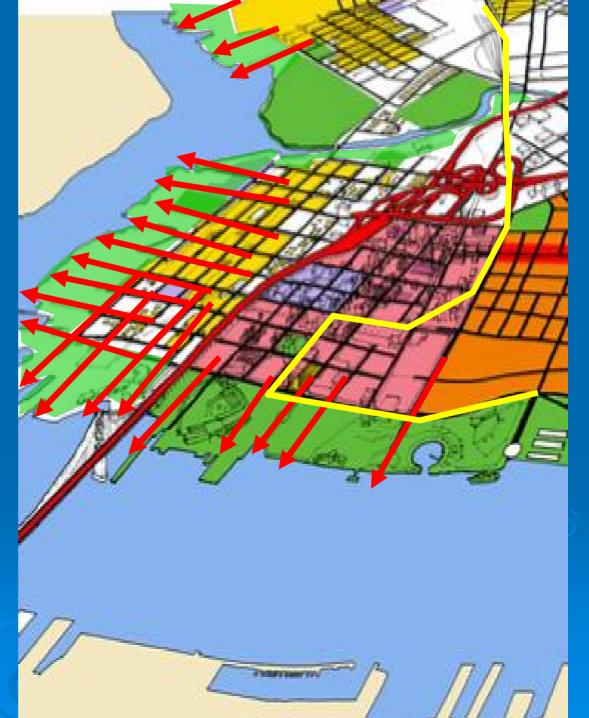

Downtown Waterfront Access: Wiggins Waterfront Park 1981-2004

### Downtown Waterfront Access: Connecting City Streets to Wiggins Park