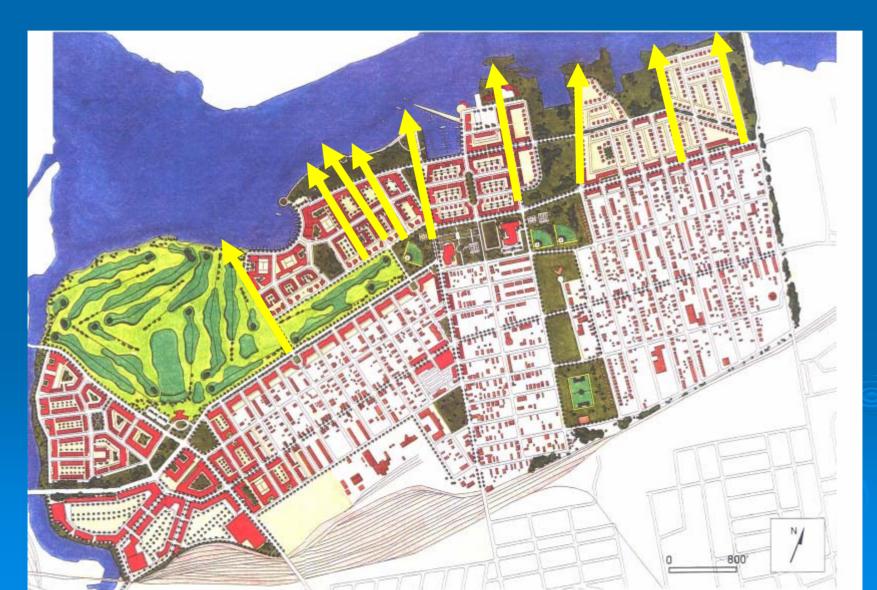

er Construction:





## CFDA's Projects:

### **Projects Under Development**

- > 1,500 new residential units
- > 500,000 sf of commercial office space
- > 100,000 sf of retail, dining, and entertainment
- > a hotel conference center
- > 2,500 structured parking spaces





### Cooper's Crossing: Residential Massing:



# First Phase of Residential: East Village



# Two Cities-One Waterfront

### **Camden** Waterfront

### Ben Franklin Bridge

### **Penn's Landing**

OA BO

# Two Cities One Waterfront



# Regional Transportation: River Link Ferry and Aerial Tram





Expanded Ferry Service between Camden and Philly:

Connect New Philly Casinos to Penn's Landing and the Camden's Downtown Waterfront



### **River Line Station Stops & PATCO**



# Cramer Hill



# Cramer Hill Waterfront



# North Camden Waterfront





## North Camden Overview

Camden Ship Repair Co. North Camden Neighborhood

Weeks Marine Inc.

Area of Site: 58 Acres Length of Waterfront: 1.4 Miles Riverfront State Prison F.W. Winter Inc. & Co.

### North Camden: Waterfront Park & Street Extension



#### **Connection to the Waterfront**

Clarke Caton Hintz

DRPA Riverfront State Prison Reuse Study

# Greenways & Waterfront Housing Opportunities





### www.camdenwaterfront.com

Yesterday, Today, & Tomorrow