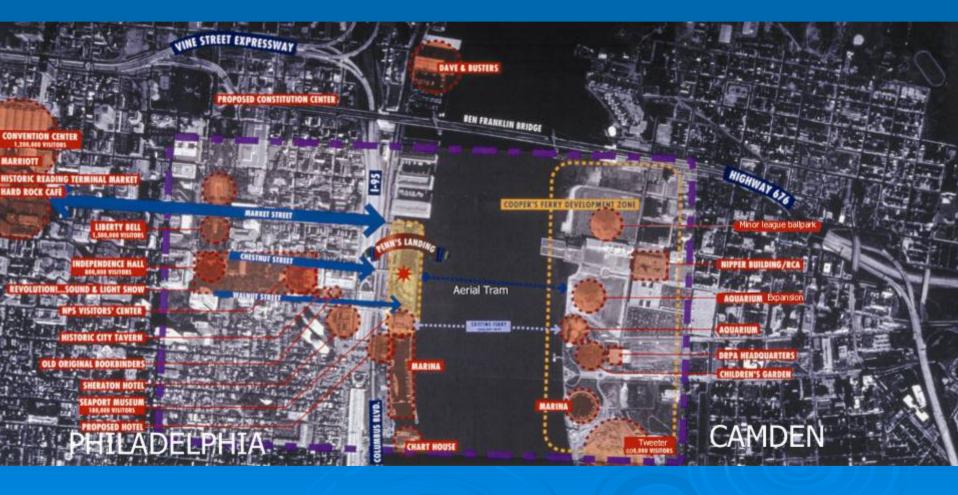

# Two Cities One Waterfront

# Regional Transportation: River Link Ferry and Aerial Tram

Expanded Ferry Service between Camden and Philly:

Connect New Philly Casinos to Penn's Landing and the Camden's Downtown Waterfront