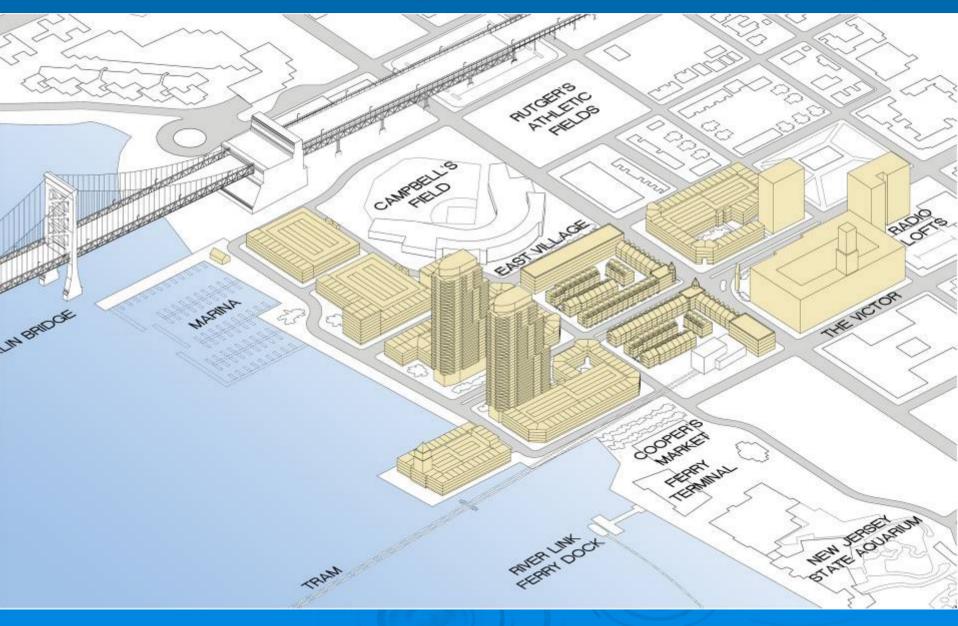

State Aquarium
- > Waterfront Garage
- River Link Ferry
- > L-3 Communications
- > Tweeter Center
- > One Port Center
- > Camden Children's Garden
- Campbell's Field
- Battleship NJ
- > Victor Lofts
- > Adventure Aquarium
- > NJEDA's Waterfront Technology Center (Building #1)



Downtown Waterfront Access: Wiggins Waterfront Park 1981-2004



### Downtown Waterfront Access: Connecting City Streets to Wiggins Park







# **Projects Under Construction:**





## Projects Under Construction:





## CFDA's Projects:

### **Projects Under Development**

- > 1,500 new residential units
- > 500,000 sf of commercial office space
- > 100,000 sf of retail, dining, and entertainment
- > a hotel conference center
- > 2,500 structured parking spaces





### Cooper's Crossing: Residential Massing:



# First Phase of Residential: East Village



# Two Cities-One Waterfront

### **Camden** Waterfront

### Ben Franklin Bridge

### **Penn's Landing**

OA BO

# Two Cities One Waterfront



# Regional Transportation: River Link Ferry and Aerial Tram





Expanded Ferry Service between Camden and Philly:

Connect New Philly Casinos to Penn's Landing and the Camden's Downtown Waterfront



### **River Line Station Stops & PATCO**



# Cramer Hill



# Cramer Hill Waterfront



# North Camden Waterfront





## North Camden Overview

Camden Ship Repair Co. North Camden Neighborhood

Weeks Marine Inc.

Area of Site: 58 Acres Length of Waterfront: 1.4 Miles Riverfront State Prison F.W. Winter Inc. & Co.

### North Camden: Waterfront Park & Street Extension



#### **Connection to the Waterfron