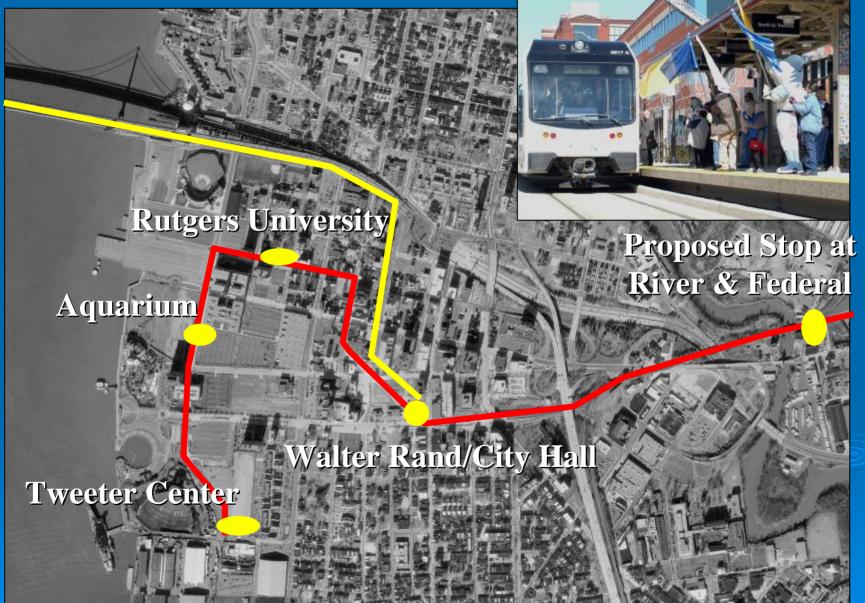

ts Under Construction:**





## Projects Under Construction:





## CFDA's Projects:

### **Projects Under Development**

- > 1,500 new residential units
- > 500,000 sf of commercial office space
- > 100,000 sf of retail, dining, and entertainment
- > a hotel conference center
- > 2,500 structured parking spaces





### Cooper's Crossing: Residential Massing:



# First Phase of Residential: East Village



# Two Cities-One Waterfront

### **Camden** Waterfront

### Ben Franklin Bridge

### **Penn's Landing**

OA BO

# Two Cities One Waterfront



# Regional Transportation: River Link Ferry and Aerial Tram





Expanded Ferry Service between Camden and Philly:

Connect New Philly Casinos to Penn's Landing and the Camden's Downtown Waterfront



### **River Line Station Stops & PATCO**



# Cramer Hill



# Cramer Hill Waterfront



# North Camden Waterfront





## North Camden Overview

Camden Ship Repair Co. North Camden Neighborhood

Weeks Marine Inc.

Area of Site: 58 Acres Length of Waterfront: 1.4 Miles Riverfront State Prison F.W. Winter Inc. & Co.

### North Camden: Waterfront Park & Street Extension



#### **Connection to the Waterfront**

Clarke Caton Hintz

DRPA Riverfront State Prison Reuse Study

# Greenways & Waterfront Housing Opportunities





### www.camdenwaterfront.com

Yesterday, Today, & Tomorrow