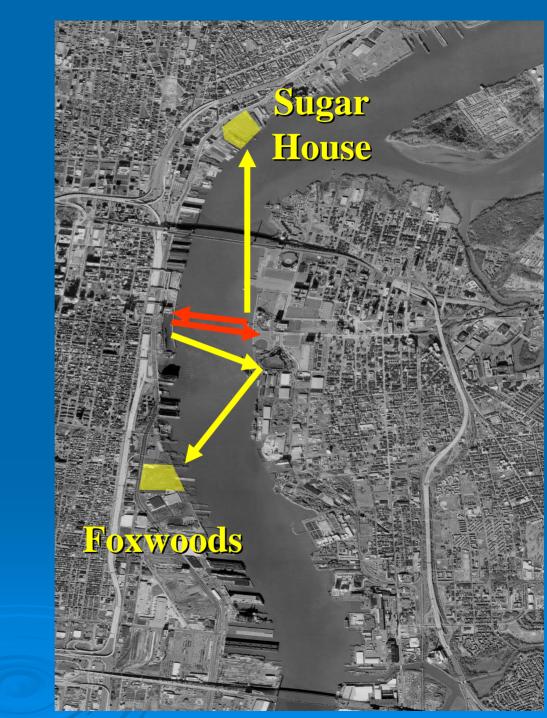

# Regional Transportation: River Link Ferry and Aerial Tram

Expanded Ferry Service between Camden and Philly:

Connect New Philly Casinos to Penn's Landing and the Camden's Downtown Waterfront