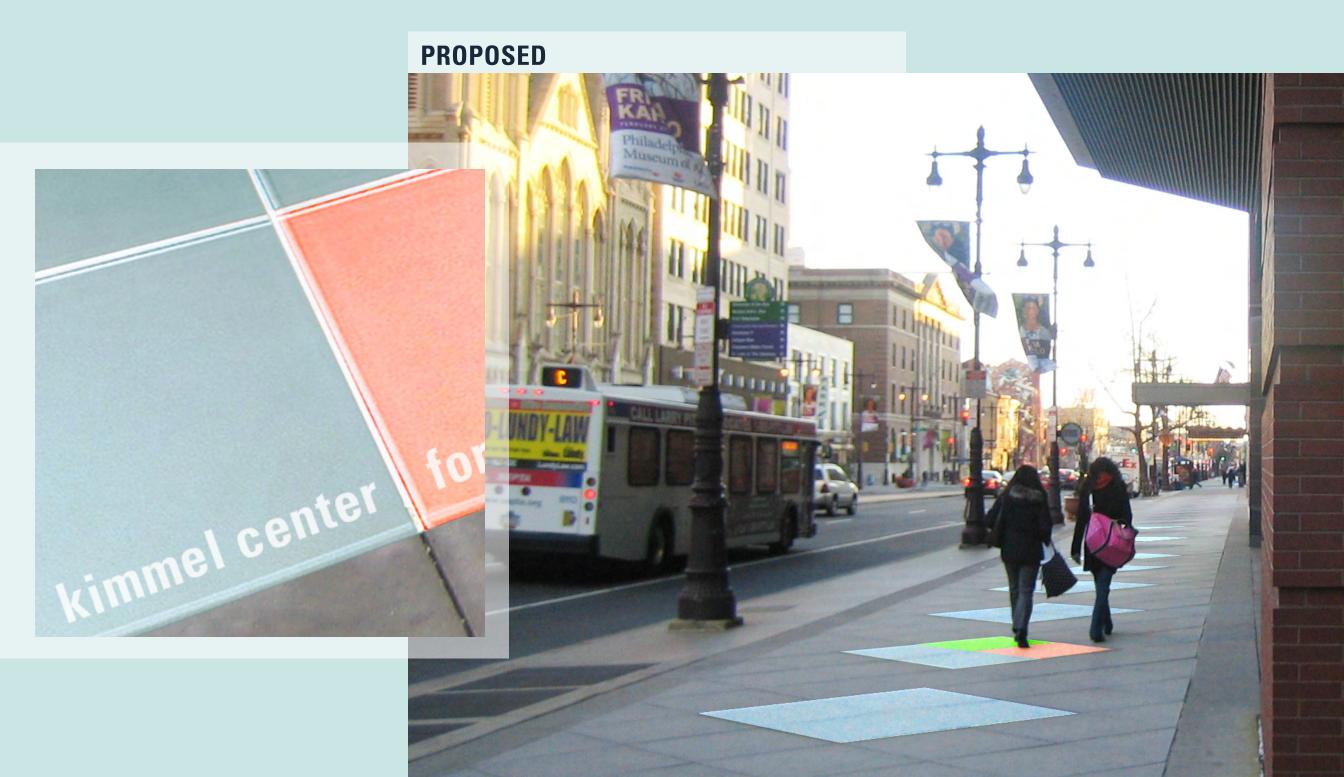

THE VAULT**



Matthew Hotsko Ainsley Adams Aura Seltzer Katy Rose Glickman

## perelman staircase



## views from the perelman stairs



## rooftop playground



## commonwealth plaza: bar & lounge





**EXISTING** 



## sidewalk and commonwealth cafe

## commonwealth **plaza**



- Perelman Theater
  Perelman Staircase
  Rooftop Garden
  Elevator to Perelman Tiers
- Verizon Hall Information Center Box Office Bookstore Elevators PECO Bar & Lounge Restrooms Coat Check

Kimmel Cafe Cadence Restaurant Elevator



## grand staircase





**EXISTING** 



## first tier lobby





**EXISTING** 



## spruce street balcony





**EXISTING** 



## enliven the entire block: spruce street corridor





### **15th street entrance**



**EXISTING** 

88



## interactive & illuminated sidewalks



## new kimmel exterior graphics



#### kimmel : today

Philadelphia Orchestra SLATKIN CONDUCTS MUSORGSKY



cate

today at th

## spruce street sidewalk café





**EXISTING** 





## **ENGAGE AND ENLIVEN THE VERTICAL SPACE OF THE VAULT**

- increase circulation and movement with 3 new staircases
- reorganize and enhance existing public spaces
- add better signage and navigation tools to make the kimmel more accessible