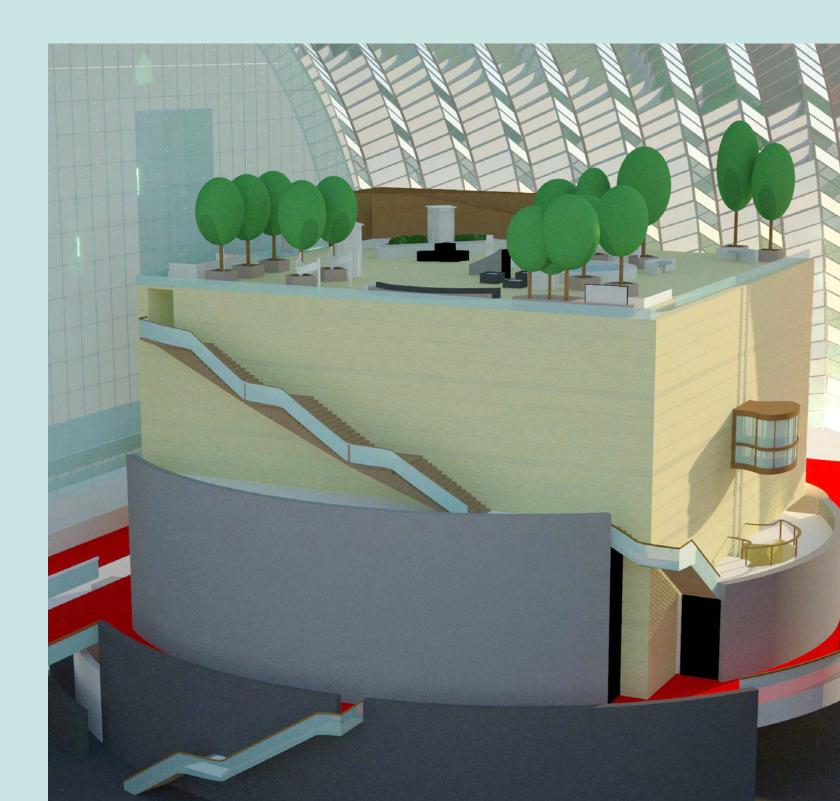

levators PECO Bar & Lounge Restrooms Coat Check

Kimmel Cafe Cadence Restaurant Elevator



## grand staircase





**EXISTING** 



## first tier lobby





**EXISTING** 



## spruce street balcony





**EXISTING** 



## enliven the entire block: spruce street corridor





### **15th street entrance**



**EXISTING** 

88



## interactive & illuminated sidewalks



## new kimmel exterior graphics



#### kimmel : today

Philadelphia Orchestra SLATKIN CONDUCTS MUSORGSKY



cate

today at th

## spruce street sidewalk café





**EXISTING** 





## **ENGAGE AND ENLIVEN THE VERTICAL SPACE OF THE VAULT**

- increase circulation and movement with 3 new staircases
- reorganize and enhance existing public spaces
- add better signage and navigation tools to make the kimmel more accessible