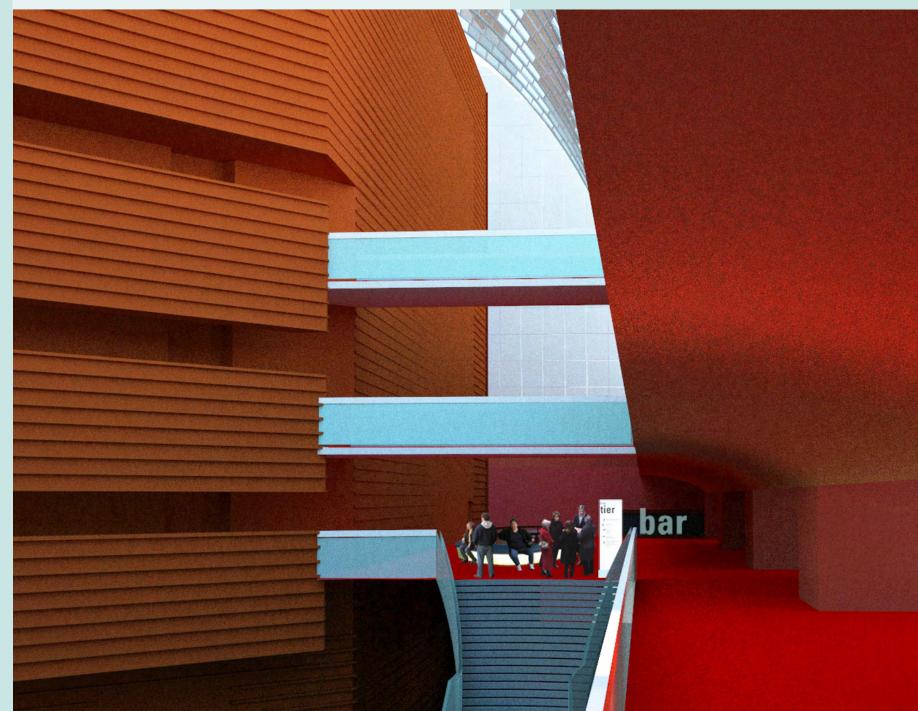

## commonwealth plaza: bar & lounge

**EXISTING** 

## commonwealth **plaza**

- Perelman Theater
  Perelman Staircase
  Rooftop Garden
  Elevator to Perelman Tiers
- Verizon Hall Information Center Box Office Bookstore Elevators PECO Bar & Lounge Restrooms Coat Check