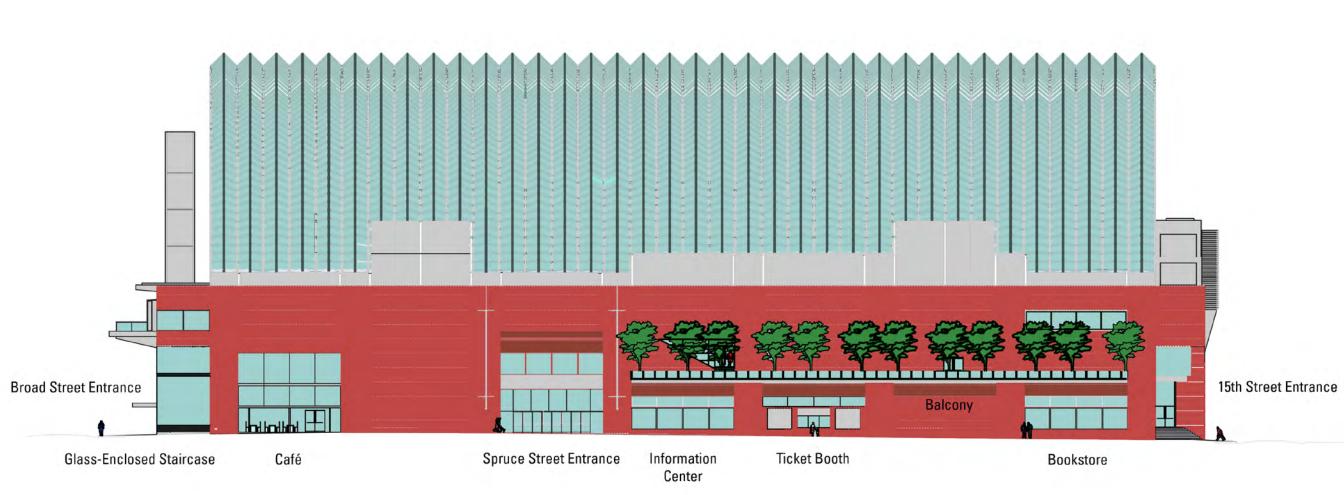

## commonwealth **plaza**

- Perelman Theater
  Perelman Staircase
  Rooftop Garden
  Elevator to Perelman Tiers
- Verizon Hall Information Center Box Office Bookstore Elevators PECO Bar & Lounge Restrooms Coat Check

Kimmel Cafe Cadence Restaurant Elevator