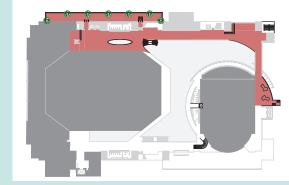

## perelman staircase

## views from the perelman stairs

## **ENGAGE AND ENLIVEN THE VERTICAL SPACE OF THE VAULT**

- increase circulation and movement with 3 new staircases
- reorganize and enhance existing public spaces
- add better signage and navigation tools to make the kimmel more accessible