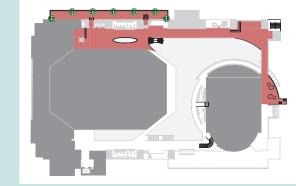

## perelman staircase

## views from the perelman stairs

## **ENGAGE AND ENLIVEN THE VERTICAL SPACE OF THE VAULT**

- increase circulation and movement with 3 new staircases
- reorganize and enhance existing public spaces
- add better signage and navigation tools to make the kimmel more accessible