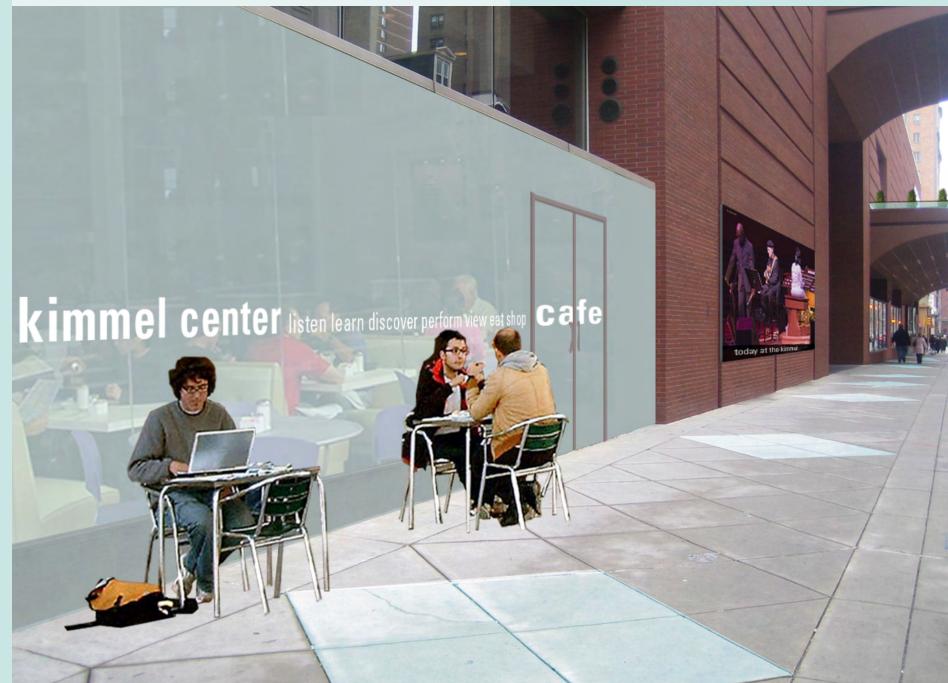

laza: bar & lounge





**EXISTING** 



## sidewalk and commonwealth cafe

## commonwealth **plaza**



- Perelman Theater
  Perelman Staircase
  Rooftop Garden
  Elevator to Perelman Tiers
- Verizon Hall Information Center Box Office Bookstore Elevators PECO Bar & Lounge Restrooms Coat Check

Kimmel Cafe Cadence Restaurant Elevator



## grand staircase





**EXISTING** 



## first tier lobby





**EXISTING** 



## spruce street balcony





**EXISTING** 



## enliven the entire block: spruce street corridor





### **15th street entrance**



**EXISTING** 

88



## interactive & illuminated sidewalks



## new kimmel exterior graphics



#### kimmel : today

Philadelphia Orchestra SLATKIN CONDUCTS MUSORGSKY



cate

today at th

## spruce street sidewalk café





**EXISTING** 





## **ENGAGE AND ENLIVEN THE VERTICAL SPACE OF THE VAULT**

- increase circulation and movement with 3 new staircases
- reorganize and enhance existing public spaces
- add better signage and navigation tools to make the kimmel more accessible