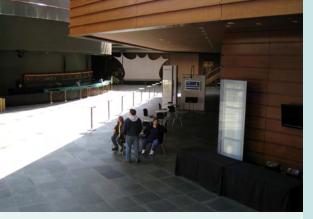

## commonwealth plaza: bar & lounge

**EXISTING** 

## sidewalk and commonwealth cafe