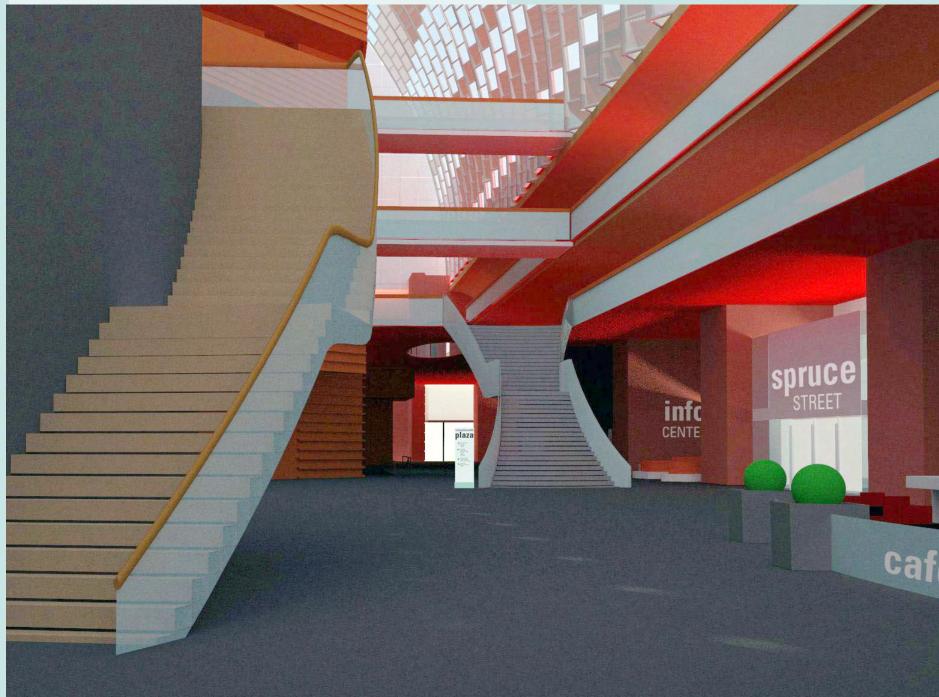

# humanize

## **ENGAGE AND ENLIVEN THE VERTICAL SPACE OF THE VAULT**



Matthew Hotsko Ainsley Adams Aura Seltzer Katy Rose Glickman

## perelman staircase



## views from the perelman stairs



## rooftop playground



## commonwealth plaza: bar & lounge





**EXISTING** 



## sidewalk and commonwealth cafe

## commonwealth **plaza**



- Perelman Theater
  Perelman Staircase
  Rooftop Garden
  Elevator to Perelman Tiers
- Verizon Hall Information Center Box Office Bookstore Elevators PECO Bar & Lounge Restrooms Coat Check

Kimmel Cafe Cadence Restaurant Elevator



## grand staircase





**EXISTING** 



## first tier lobby





**EXISTING** 



## spruce street balcony





**EXISTING** 



## enliven the entire block: spruce street corridor





### **15th street entrance**



**EXISTING** 

88



## interactive & illuminated sidewalks



## new kimmel exterior graphics



#### kimmel : today

Philadelphia Orchestra SLATKIN CONDUCTS MUSORGSKY



cate

today at th

## spruce street sidewalk café





**EXISTING** 





## **ENGAGE AND ENLIVEN THE VERTICAL SPACE OF THE VAULT**

- increase circulation and movement with 3 new staircases
- reorganize and enhance existing public spaces
- add better signage and navigation tools to make the kimmel more accessible