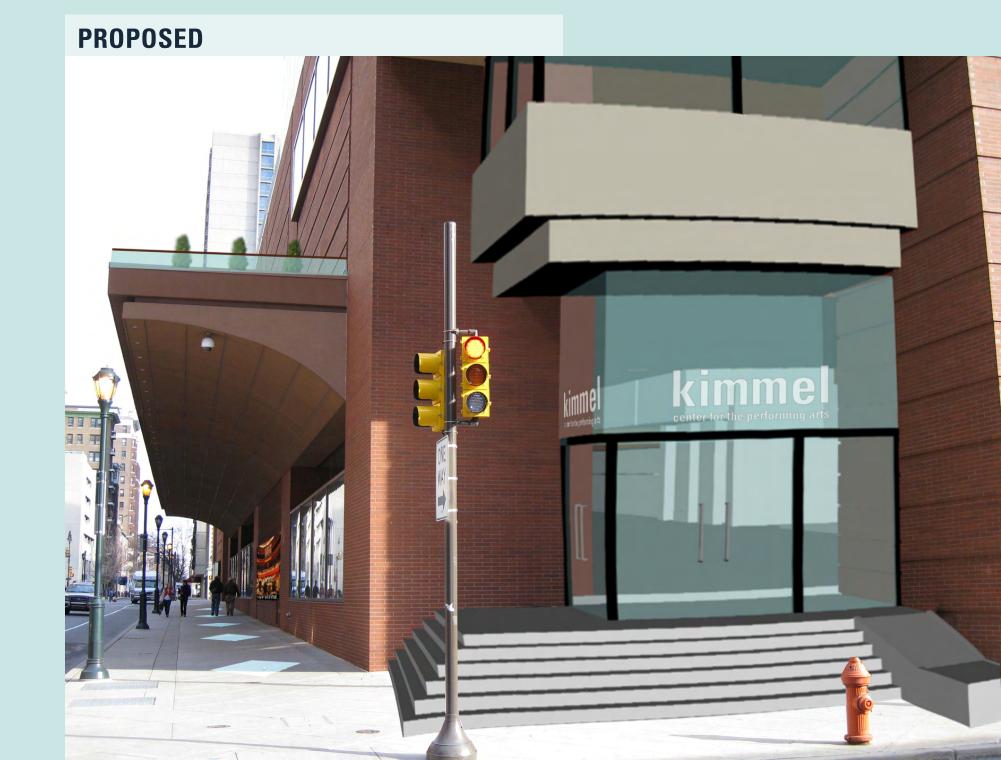

*ENGAGE AND ENLIVEN THE VERTICAL SPACE OF THE VAULT**



Matthew Hotsko Ainsley Adams Aura Seltzer Katy Rose Glickman

## perelman staircase



## views from the perelman stairs



## rooftop playground



## commonwealth plaza: bar & lounge





**EXISTING** 



## sidewalk and commonwealth cafe

## commonwealth **plaza**



- Perelman Theater
  Perelman Staircase
  Rooftop Garden
  Elevator to Perelman Tiers
- Verizon Hall Information Center Box Office Bookstore Elevators PECO Bar & Lounge Restrooms Coat Check

Kimmel Cafe Cadence Restaurant Elevator



## grand staircase





**EXISTING** 



## first tier lobby





**EXISTING** 



## spruce street balcony





**EXISTING** 



## enliven the entire block: spruce street corridor





### **15th street entrance**



**EXISTING** 

88



## interactive & illuminated sidewalks



## new kimmel exterior graphics



#### kimmel : today

Philadelphia Orchestra SLATKIN CONDUCTS MUSORGSKY



cate

today at th

## spruce street sidewalk café





**EXISTING** 





## **ENGAGE AND ENLIVEN THE VERTICAL SPACE OF THE VAULT**

- increase circulation and movement with 3 new staircases
- reorganize and enhance existing public spaces
- add better signage and navigation tools to make the kimmel more accessible