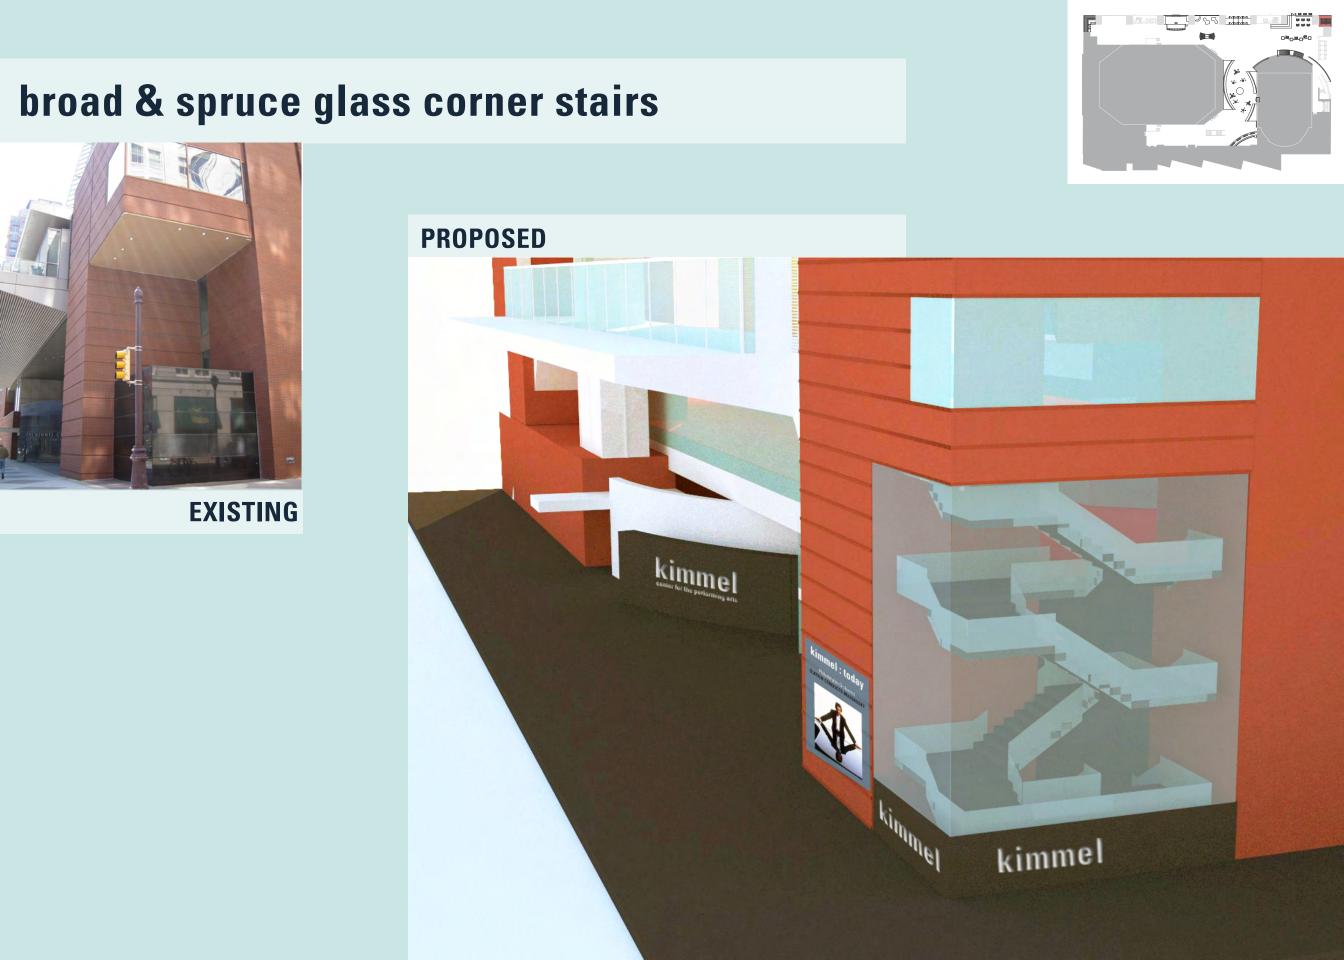

## new kimmel exterior graphics

#### kimmel : today

Philadelphia Orchestra SLATKIN CONDUCTS MUSORGSKY

cate

today at th