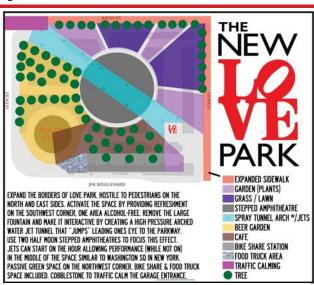

#### Principles of Redevelopment

- Provide a signature water element
- Provide plenty of green & horticulture
- Replicate the diagonal pedestrian path
- Reinstall the LOVE Sculpture at it's current location
- Lower the JFK Boulevard & 15th Street perimeter grade
- Improve access to the parking garage
- Integrate ventilation shafts with perimeter pedestrian circulation