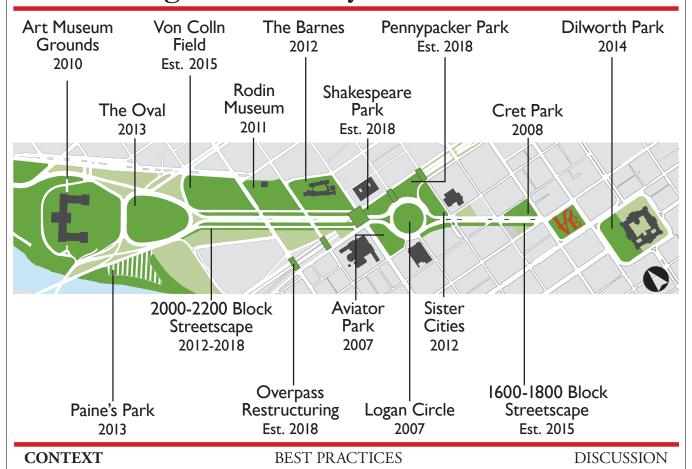

#### The Parkway: The Gateway to Fairmount Park

**CONTEXT** BEST PRACTICES DISCUSSION

# Enhancing The Parkway: 2007

# Enhancing The Parkway: 2008

**CONTEXT** BEST PRACTICES DISCUSSION

# Enhancing The Parkway: 2010

Anne d'Harnoncourt Sculpture Garden & Garage

# Enhancing The Parkway: 2011

**CONTEXT** BEST PRACTICES DISCUSSION

#### Enhancing The Parkway: 2012

## Enhancing The Parkway: 2013

**CONTEXT** BEST PRACTICES DISCUSSION

# Enhancing The Parkway: 2014

Dilworth Park

#### Enhancing The Parkway: Est. 2015

**CONTEXT** BEST PRACTICES DISCUSSION

## Enhancing The Parkway: Est. 2018