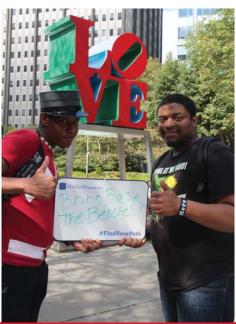

#### JFK Plaza/ LOVE Park: Civic Engagement

Wednesday, September 17th + Saturday, September 20th, 2014

**CONTEXT** BEST PRACTICES DISCUSSION

#### JFK Plaza/ LOVE Park: Civic Engagement

# More than **400 people** have participated via:

- The LOVE Park engagement days
- Emails
- Social media platforms using the hashtag **#newlovepark**

#### JFK Plaza/ LOVE Park: Civic Engagement

**CONTEXT** BEST PRACTICES DISCUSSION