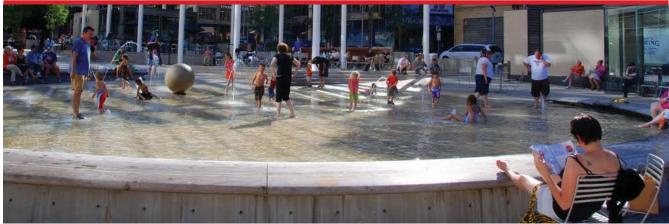

#### Principles of Redevelopment

- Provide a signature water element
- Provide plenty of green & horticulture
- Replicate the diagonal pedestrian path
- Reinstall the LOVE Sculpture at it's current location
- Lower the JFK Boulevard & 15th Street perimeter grade
- Improve access to the parking garage
- Integrate ventilation shafts with perimeter pedestrian circulation