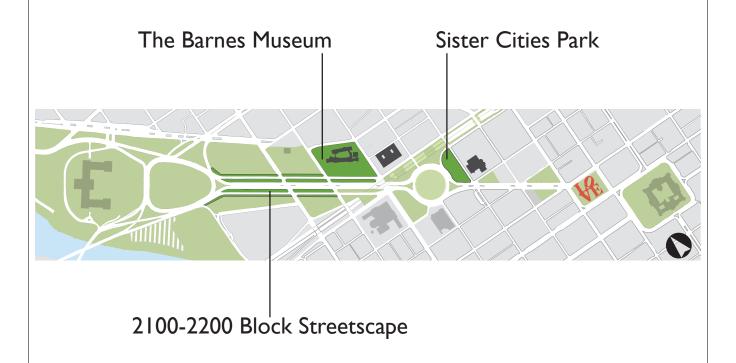

# JFK Plaza/ LOVE Park Redesign

Public Meeting
December 10th, 2014











# Context Map

#### The Parkway: The Gateway to Fairmount Park



**CONTEXT** BEST PRACTICES DISCUSSION

# Enhancing The Parkway: 2007



# Enhancing The Parkway: 2008



**CONTEXT** BEST PRACTICES DISCUSSION

# Enhancing The Parkway: 2010

Anne d'Harnoncourt Sculpture Garden & Garage



# Enhancing The Parkway: 2011



**CONTEXT** BEST PRACTICES DISCUSSION

#### Enhancing The Parkway: 2012



## Enhancing The Parkway: 2013



**CONTEXT** BEST PRACTICES DISCUSSION

# Enhancing The Parkway: 2014

Dilworth Park



#### Enhancing The Parkway: Est. 2015



**CONTEXT** BEST PRACTICES DISCUSSION

## Enhancing The Parkway: Est. 2018



## Revitalizing The Parkway



#### JFK Plaza/ LOVE Park Over the Years





# JFK Plaza/ LOVE Park Over the Years











**CONTEXT** BEST PRACTICES DISCUSSION

## JFK Plaza/ LOVE Park Today













#### JFK Plaza/ LOVE Park: Civic Engagement

Wednesday, September 17th + Saturday, September 20th, 2014







**CONTEXT** BEST PRACTICES DISCUSSION

#### JFK Plaza/ LOVE Park: Civic Engagement





# More than **400 people** have participated via:

- The LOVE Park engagement days
- Emails
- Social media platforms using the hashtag **#newlovepark**