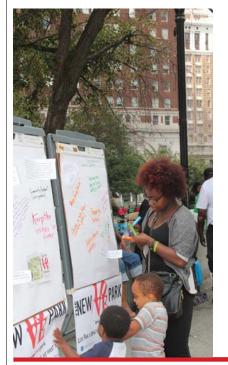

#### JFK Plaza/ LOVE Park: Civic Engagement

Wednesday, September 17th + Saturday, September 20th, 2014

**CONTEXT** BEST PRACTICES DISCUSSION

#### JFK Plaza/ LOVE Park: Civic Engagement

# More than **400 people** have participated via:

- The LOVE Park engagement days
- Emails
- Social media platforms using the hashtag **#newlovepark**