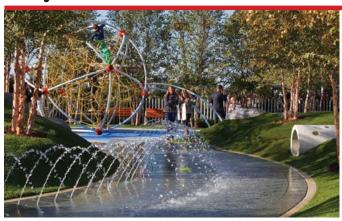

#### Principles of Redevelopment

- Provide a signature water element
- Provide plenty of green & horticulture
- Replicate the diagonal pedestrian path
- Reinstall the LOVE Sculpture at it's current location
- Lower the JFK Boulevard & 15th Street perimeter grade
- Improve access to the parking garage
- Integrate ventilation shafts with perimeter pedestrian circulation