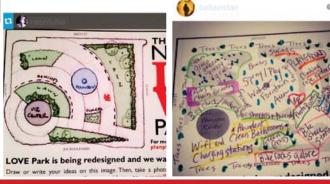

# More than **400 people** have participated via:

- The LOVE Park engagement days
- Emails
- Social media platforms using the hashtag **#newlovepark**