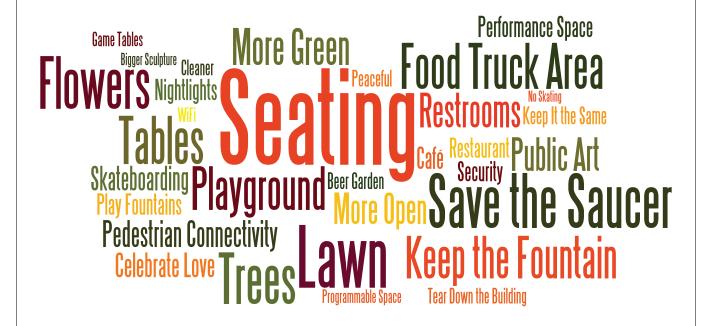

# More than **400 people** have participated via:

- The LOVE Park engagement days
- Emails
- Social media platforms using the hashtag **#newlovepark**